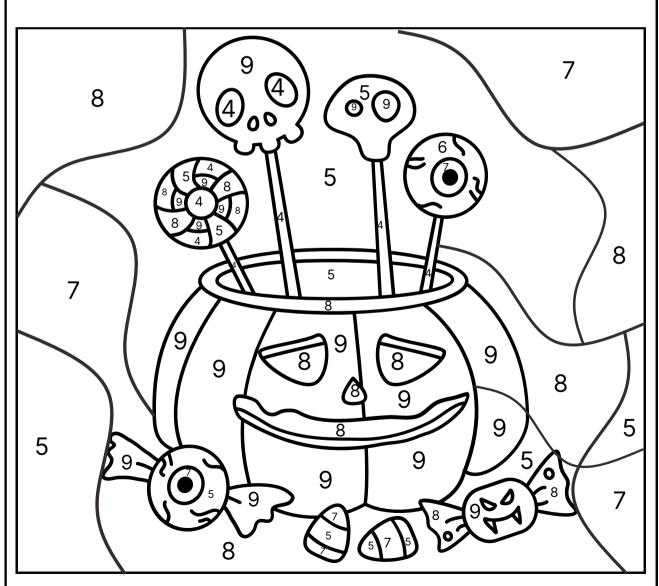

### HALLOWEEN

Name: HALLOWEEN **COLOR BY NUMBER** 4 = GREY 5 = YELLOW 6 = DARK **BLUE** 7 = GREEN **8 = PINK** 9 = ORANGE 8 8 8 5 8 6 8 8 5 9 **(8)** 9 8

8

8

8