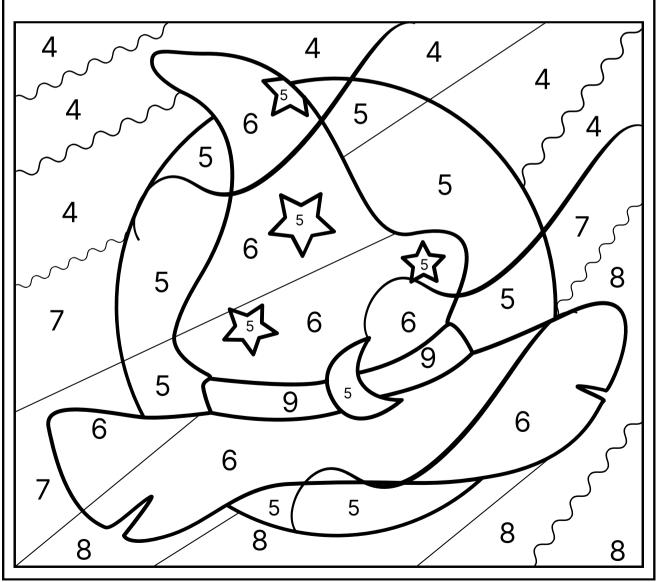

### HALLOWEEN

Name: HALLOWEEN **COLOR BY NUMBER** 4 = GREY 5 = YELLOW 6 = DARK **BLUE** 7 = GREEN **8 = PINK** 9 = ORANGE 8 8 8 5 8 6 8 8 5 9 **(8)** 9 8

8

8

8