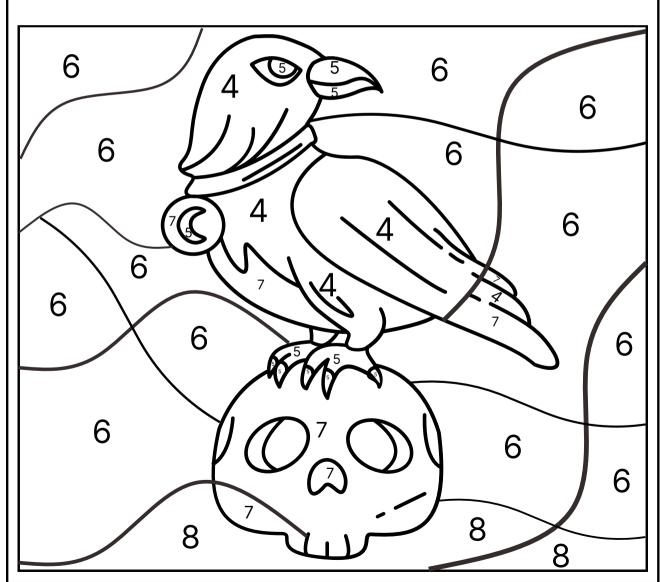

easier for busy parents and teachers.



xoxo Anna

### HALLOWEEN

#### **COLOR BY NUMBER**



5 = ORANGE 6 = GREEN 7 = RED



### HALLOWEEN



### HALLOWEEN

#### **COLOR BY NUMBER**









6 = RED



7=BLACK





#### HALLOWEEN









### HALLOWEEN







Name: HALLOWEEN **COLOR BY NUMBER** 4 = GREY 5 = YELLOW 6 = DARK **BLUE** 7 = GREEN **8 = PINK** 9 = ORANGE 8 8 8 5 8 6 8 8 5 9 **(8)** 9 8

8

8

8

# HALLOWEEN

**COLOR BY NUMBER** 











8 = PINK





# HALLOWEEN

**COLOR BY NUMBER** 



7 = GREY 8 = PINK 9 = ORANGE



# HALLOWEEN















HALLOWEEN **COLOR BY NUMBER** 4 = LIGHT 5 = YELLOW 6= DARK **BLUE BLUE** 2 = PINK 3 = ORANGE **7 = GREY** 5 5 5 5 5



### HALLOWEEN

**COLOR BY NUMBER** 

6 = DARK

**BLUE** 



7 = GREEN 8 = PINK 9 = ORANGE



## HALLOWEEN