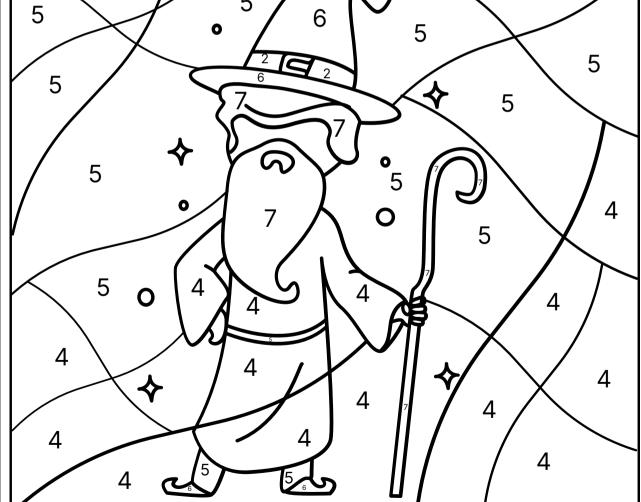

arn Grow Aspire resources. I love creating activities and printables that inspire a love for learning and make life easier for busy parents and teachers.



xoxo Anna

### HALLOWEEN

#### **COLOR BY NUMBER**



5 = ORANGE 6 = GREEN 7 = RED



### HALLOWEEN



### HALLOWEEN

#### **COLOR BY NUMBER**









6 = RED



7=BLACK





#### HALLOWEEN









### HALLOWEEN







Name: HALLOWEEN **COLOR BY NUMBER** 4 = GREY 5 = YELLOW 6 = DARK **BLUE** 7 = GREEN **8 = PINK** 9 = ORANGE 8 8 8 5 8 6 8 8 5 9 **(8)** 9 8

8

8

8

# HALLOWEEN

**COLOR BY NUMBER** 











8 = PINK





# HALLOWEEN

**COLOR BY NUMBER** 



7 = GREY 8 = PINK 9 = ORANGE



# HALLOWEEN















HALLOWEEN **COLOR BY NUMBER** 4 = LIGHT 5 = YELLOW 6= DARK **BLUE BLUE** 2 = PINK 3 = ORANGE **7 = GREY** 5 5 5 5 5



### HALLOWEEN

**COLOR BY NUMBER** 

6 = DARK

**BLUE** 



7 = GREEN 8 = PINK 9 = ORANGE



## HALLOWEEN