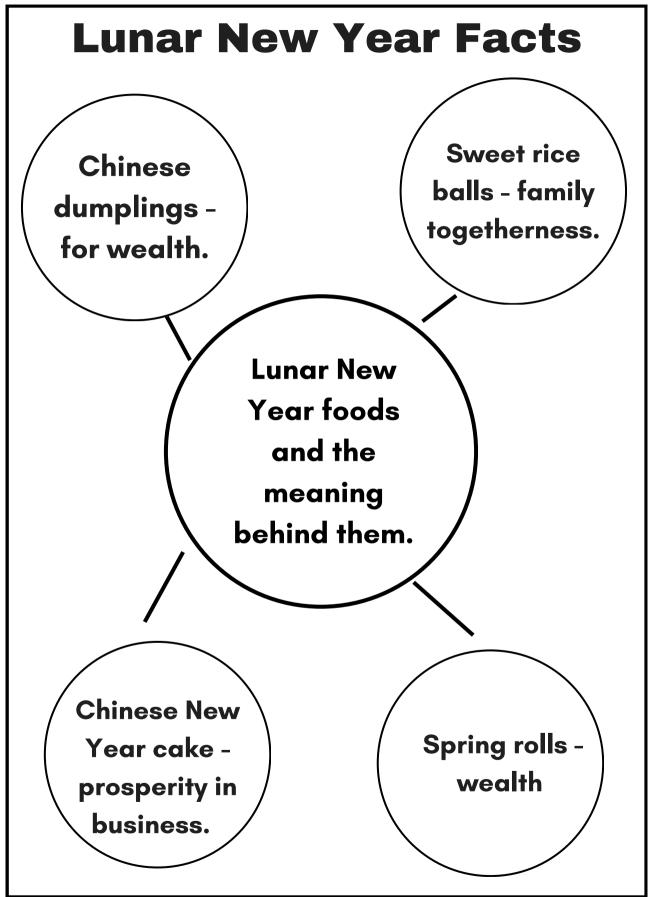

### **Lunar New Year Facts**

The Chinese New Year date changes each year. This is because the Chinese calendar is lunisolar. Meaning it is based on the sun and the moon.

The most common calendar used around the world and the one you are accustomed to is the Gregorian calendar.

There are always 12 months in the Gregorian calendar. New Year is always January 01st. The Chinese calendar is very different from the Gregorian calendar and changes yearly. Some years can have 13 months.

#### **Lunar New Year Facts**

The Lunar New Year begins with a reunion dinner with the entire family on New Year's Eve.

### **Lunar New Year Facts**

In the Chinese calendar, every year is given a name of an animal instead of a number.