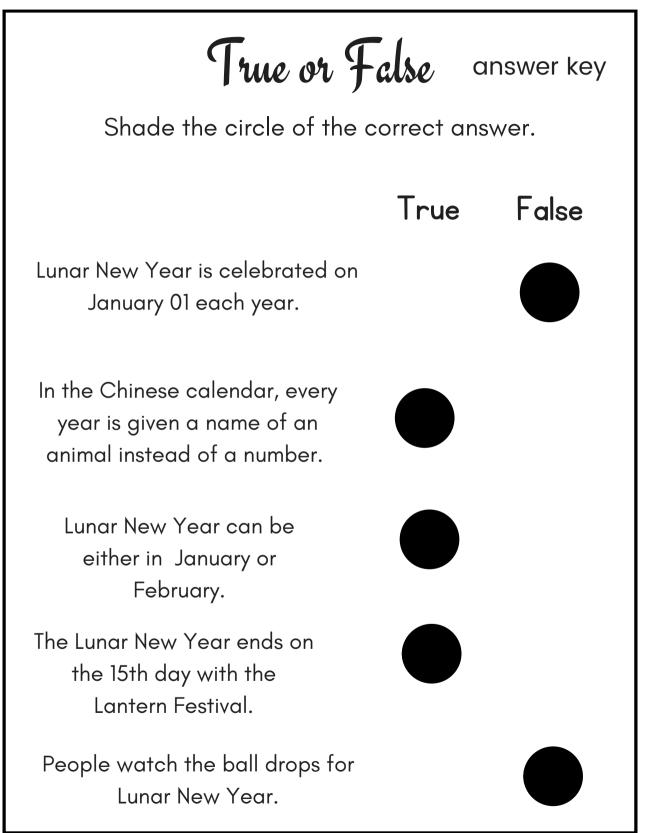

# New Year Comparison

Write the words below in either one of the categories.

True or False

Shade the circle of the correct answer.

Lunar New Year is celebrated on January 01 each year.

In the Chinese calendar, every year is given a name of an animal instead of a number.

Lunar New Year can be either in January or February.

The Lunar New Year ends on the 15th day with the Lantern Festival.

People watch the ball drops for Lunar New Year.

False True

True or False

Shade the circle of the correct answer.