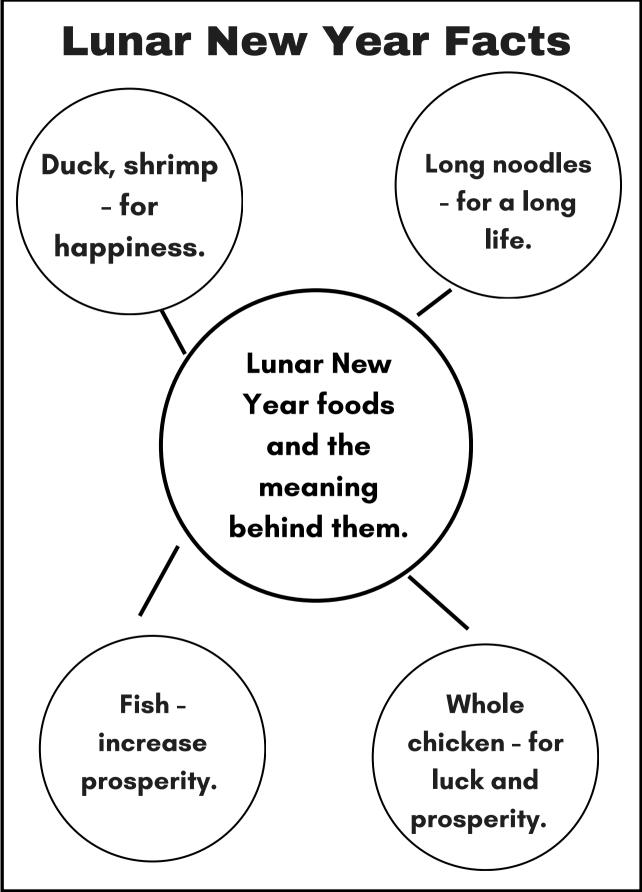

### **Lunar New Year Facts**

The Chinese New Year date changes each year. This is because the Chinese calendar is lunisolar. Meaning it is based on the sun and the moon.

The most common calendar used around the world and the one you are accustomed to is the Gregorian calendar.

There are always 12 months in the Gregorian calendar. New Year is always January 01st. The Chinese calendar is very different from the Gregorian calendar and changes yearly. Some years can have 13 months.

#### **Lunar New Year Facts**

The Lunar New Year begins with a reunion dinner with the entire family on New Year's Eve.

### **Lunar New Year Facts**

In the Chinese calendar, every year is given a name of an animal instead of a number.