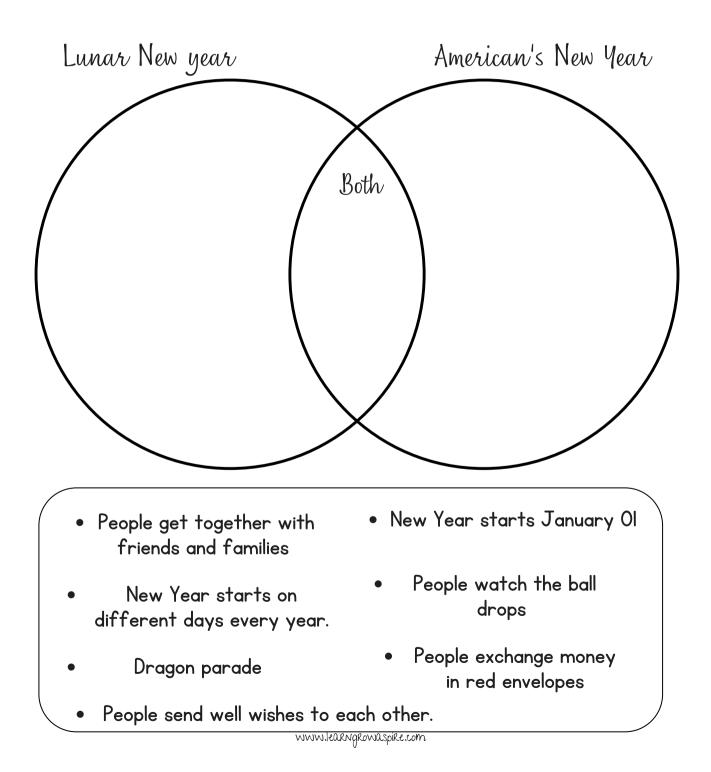

# New Year Comparison

Write the words below in either one of the categories.

True or False

Shade the circle of the correct answer.

Lunar New Year is celebrated on January 01 each year.

In the Chinese calendar, every year is given a name of an animal instead of a number.