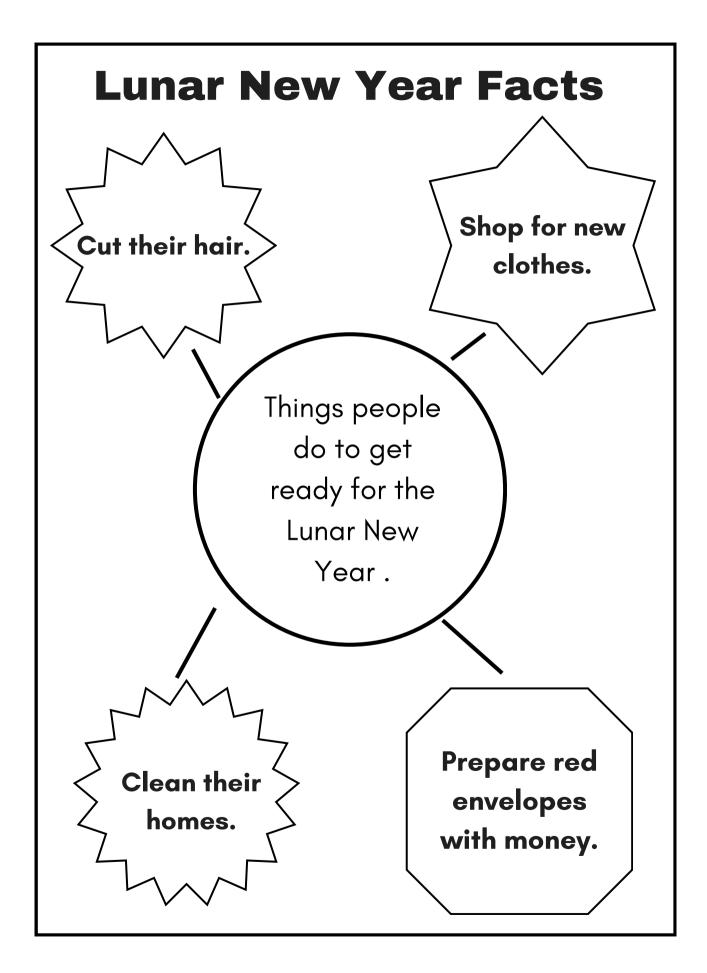

Lunar New Year is also known as:

List three things people do to get ready for Lunar New Year:

How long does Lunar New Year last?

Answer the following questions based on the information you learned in the previous pages.