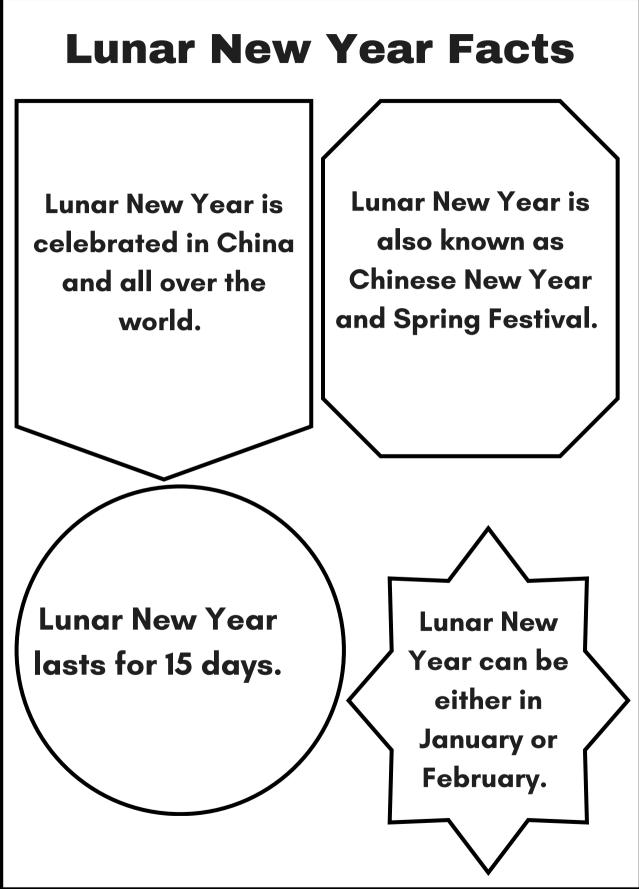

### **Lunar New Year Facts**

The Chinese New Year date changes each year. This is because the Chinese calendar is lunisolar. Meaning it is based on the sun and the moon.

The most common calendar used around the world and the one you are accustomed to is the Gregorian calendar.

There are always 12 months in the Gregorian calendar. New Year is always January 01st. The Chinese calendar is very different from the Gregorian calendar and changes yearly. Some years can have 13 months.

Lunar New Year can be either in January or February.

The Lunar New Year ends on the 15th day with the Lantern Festival.

People watch the ball drops for Lunar New Year.

False True

True or False

Shade the circle of the correct answer.