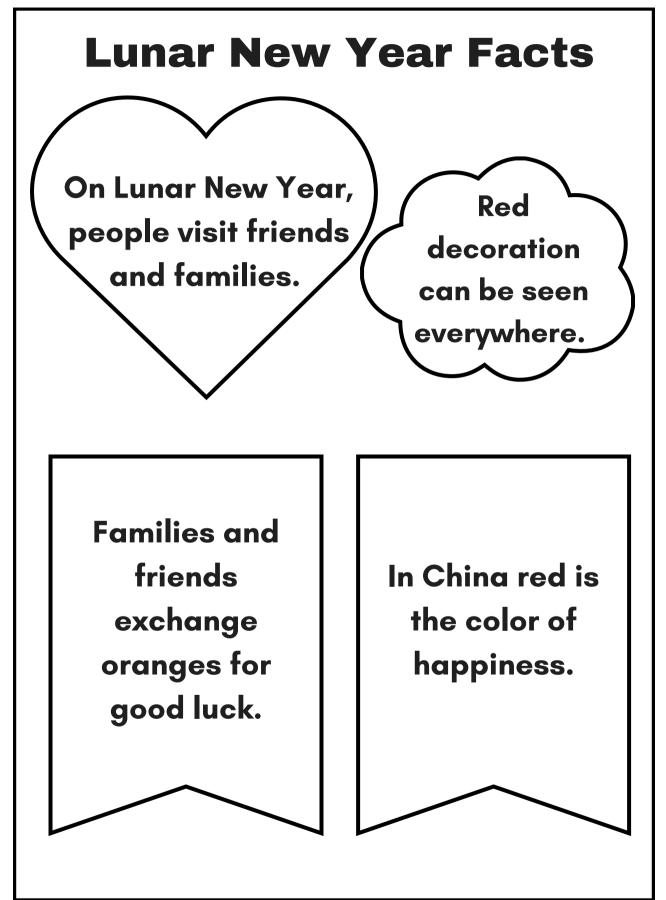

#### **Lunar New Year Facts**

The Lunar New Year begins with a reunion dinner with the entire family on New Year's Eve.