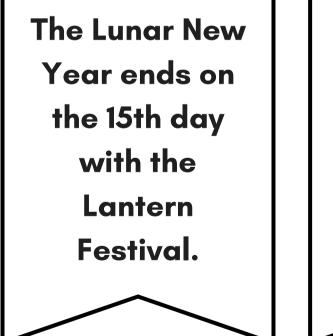

Lunar New Year can be either in January or February.

The Lunar New Year ends on the 15th day with the Lantern Festival.

People watch the ball drops for Lunar New Year.

False True

True or False

Shade the circle of the correct answer.