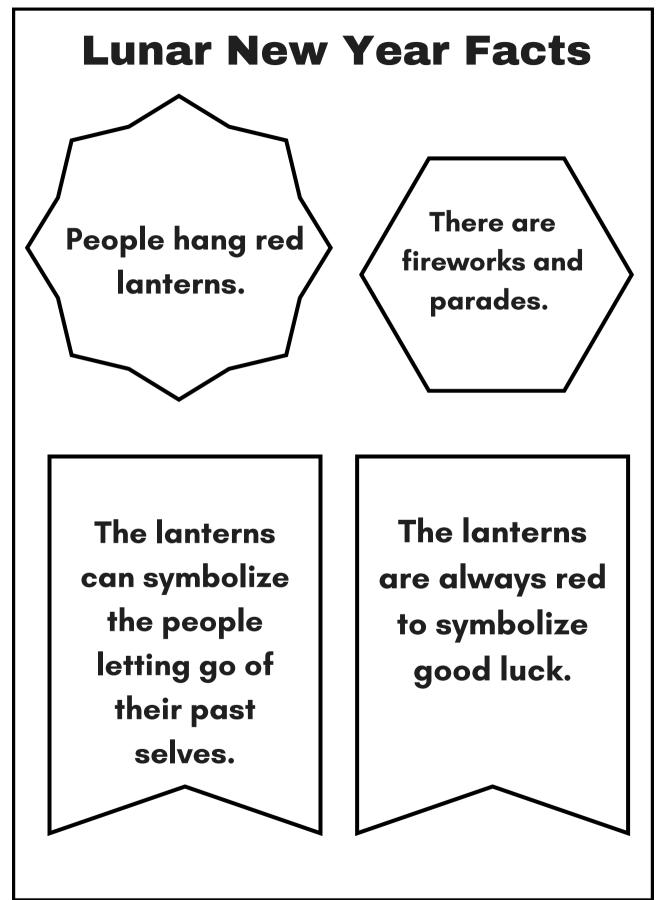

Lunar New Year can be either in January or February.

The Lunar New Year ends on the 15th day with the Lantern Festival.

People watch the ball drops for Lunar New Year.

False True

True or False

Shade the circle of the correct answer.