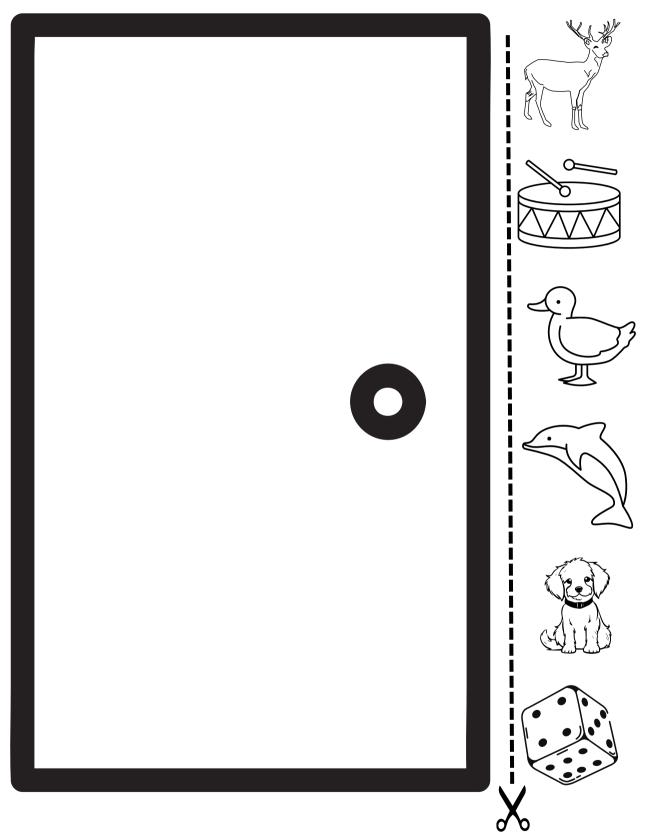

## TRACE THE LOWERCASE

d.

Directions: Cut out the door. Then cut and paste the D things on it.