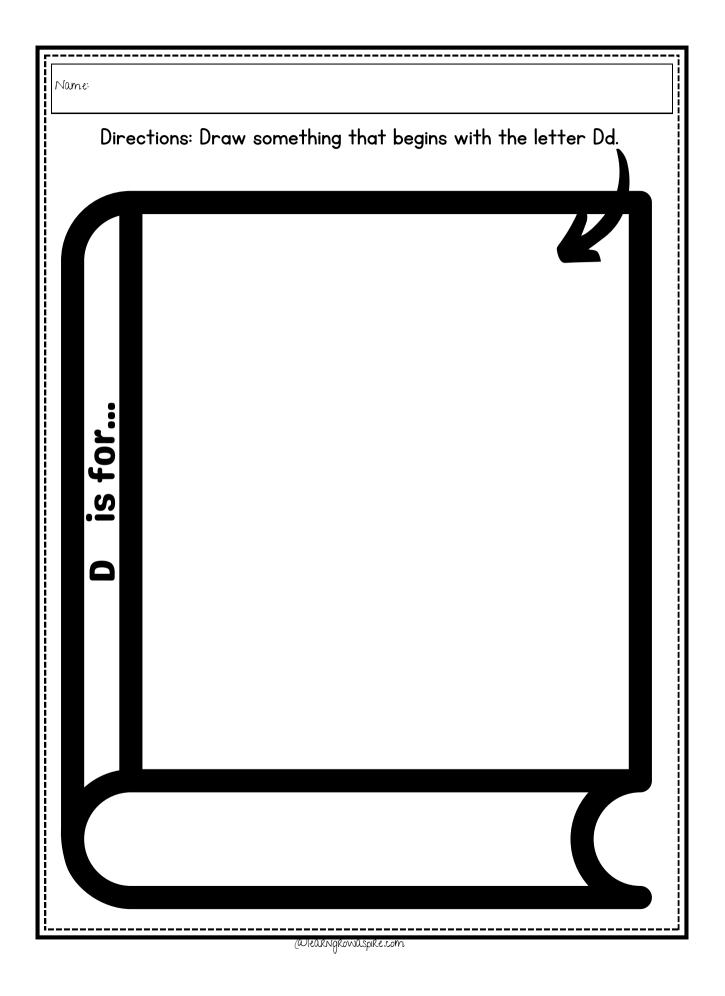

| <u> </u> |
|                       |     |          |     |      |    |    |    |          |
|                       |     |          |     |      |    |    |    |          |
|                       |     |          |     |      |    |    |    |          |
|                       |     |          |     |      |    |    |    |          |
|                       |     |          |     |      |    |    |    |          |
|                       |     |          |     |      |    |    |    |          |
|                       |     |          |     |      |    |    |    |          |
|                       |     |          |     |      |    |    |    |          |
| (WiedRNgRowdspike.com |     |          |     |      |    |    |    |          |





## TRACE THE LOWERCASE

d.

















Directions: Cut out the door. Then cut and paste the D things on it.