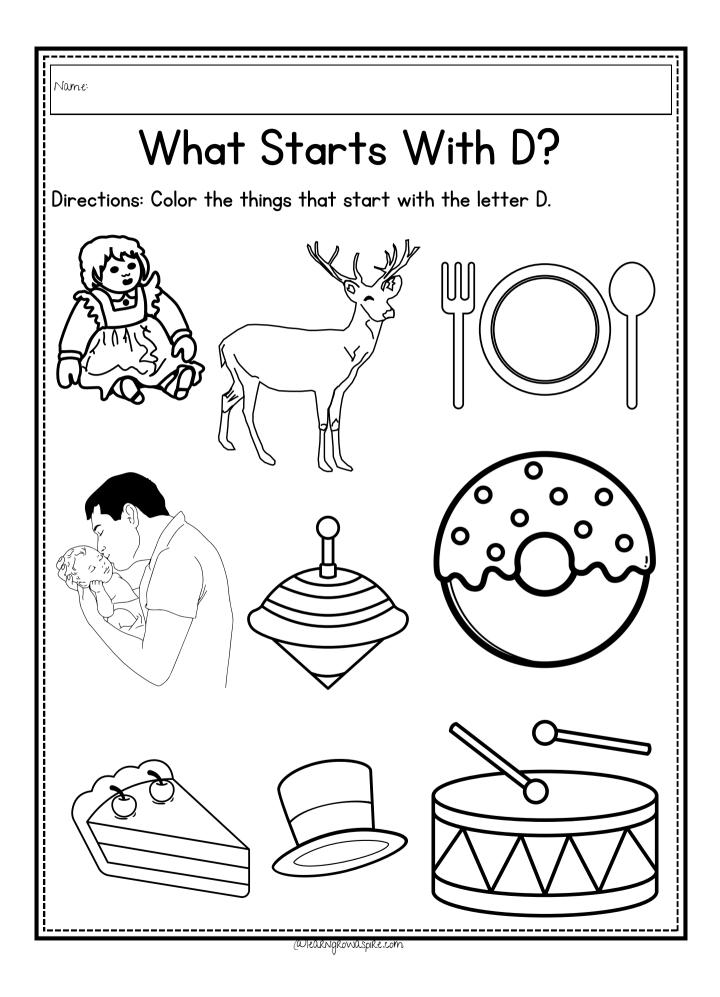

|    | <u> </u> |
|                       |     |          |     |      |    |    |    |          |
|                       |     |          |     |      |    |    |    |          |
|                       |     |          |     |      |    |    |    |          |
|                       |     |          |     |      |    |    |    |          |
|                       |     |          |     |      |    |    |    |          |
|                       |     |          |     |      |    |    |    |          |
|                       |     |          |     |      |    |    |    |          |
|                       |     |          |     |      |    |    |    |          |
| (WiedRNgRowdspike.com |     |          |     |      |    |    |    |          |





## TRACE THE LOWERCASE

d.

















Directions: Cut out the door. Then cut and paste the D things on it.