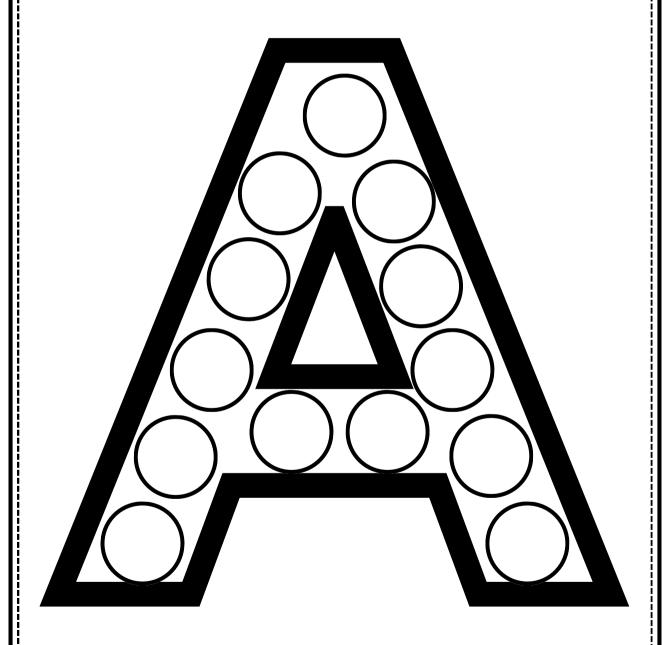

# **LETTER DOT MAT**

Directions: Use a bingo dabber or crayon to dot or color the circles to fill in the uppercase letter A.