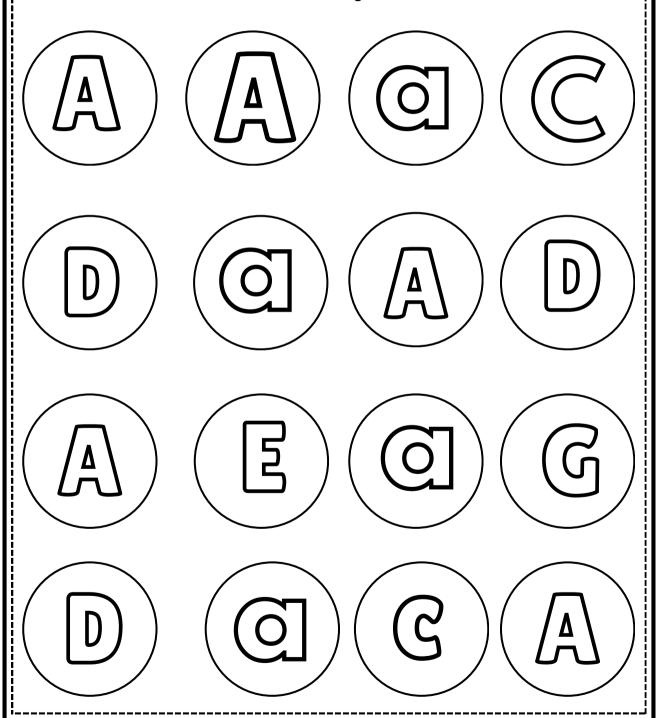

## MINDFUL COLORING

Directions: Color the letter A using the colors of the rainbow.

| Name:                                                     |
|-----------------------------------------------------------|
| LETTER DAB A DOT!                                         |
| Directions: Use a bingo dabber to dot all the letters Aa. |
| is for apple.                                             |
|                                                           |
| $\begin{array}{ c c c c c c c c c c c c c c c c c c c$    |
| A Z e A S                                                 |
| d a A o                                                   |
| A $E$ $A$ $a$                                             |