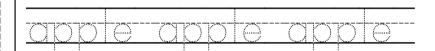

## The Letter A

Match the uppercase A with its lowercase.

4

a

d

Trace the words apple. Then color the apple.

Color the apples with the letter Aa.

Write the letter A.