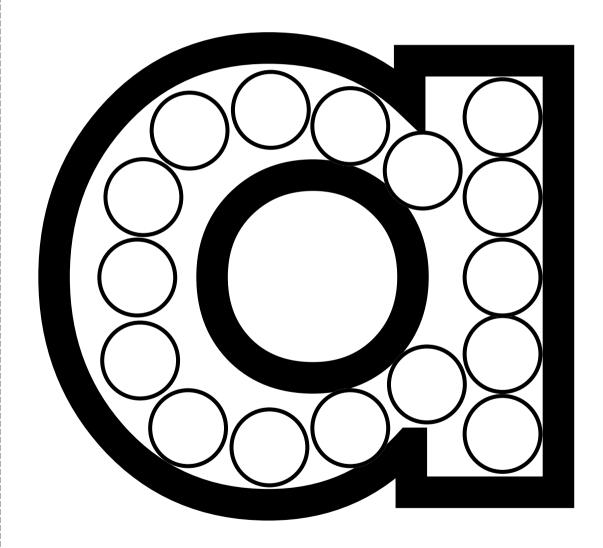

## **LETTER DOT MAT**

Directions: Use a bingo dabber or crayon to dot or color the circles to fill in the lowercase letter a.

Name: TRACE THE UPPERCASE

| Name: |    |    |    |    |    |    |    |    |   |
|-------|----|----|----|----|----|----|----|----|---|
| 1     | RA | CE | Th | HE | LO | WE | RC | AS | E |
|       |    |    |    | C  | ٦. |    |    |    |   |
|       |    |    |    |    |    |    |    |    |   |
|       |    |    |    |    |    |    |    |    |   |
|       |    |    |    |    |    |    |    |    |   |
|       |    |    |    |    |    |    |    |    |   |
|       |    |    |    |    |    |    |    |    |   |
|       |    |    |    |    |    |    |    |    |   |
|       |    |    |    |    |    |    |    |    |   |
|       |    |    |    |    |    |    |    |    |   |