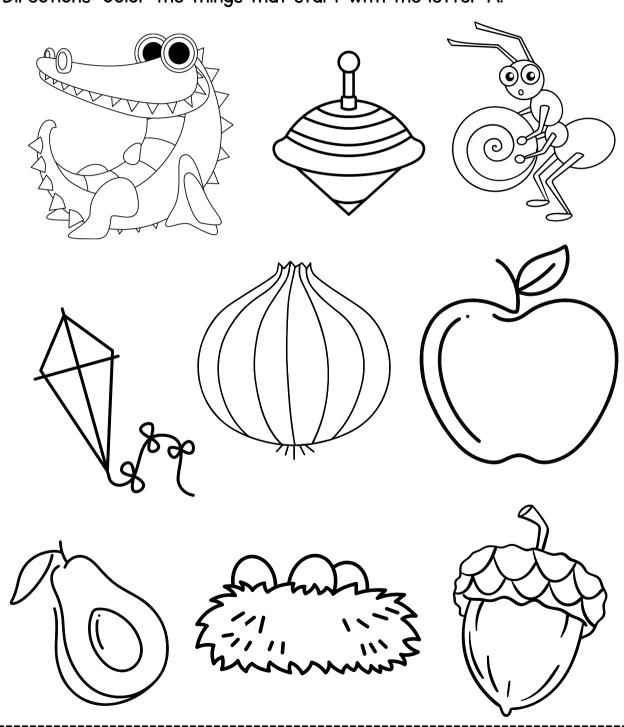

#### What Starts With A?

Directions: Color the things that start with the letter A.