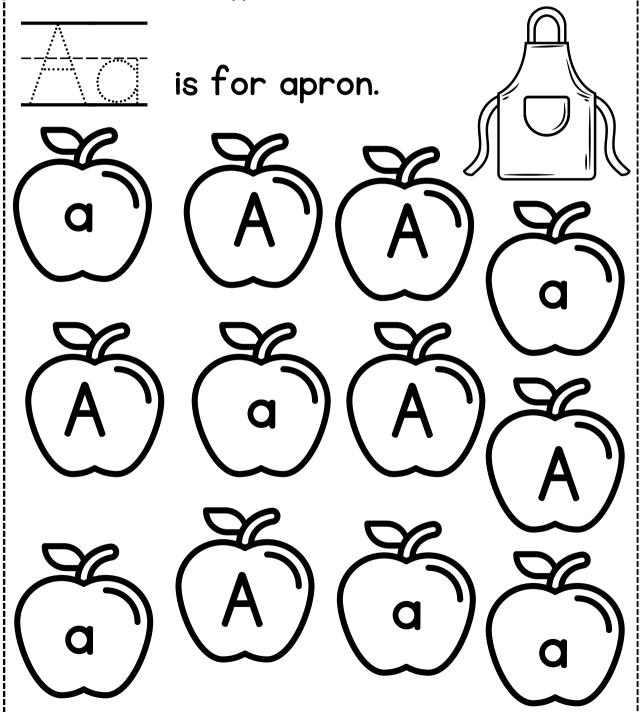

## The Letter A

Match the uppercase A with its lowercase.

4

a

d

Trace the words apple. Then color the apple.

Color the apples with the letter Aa.

Write the letter A.