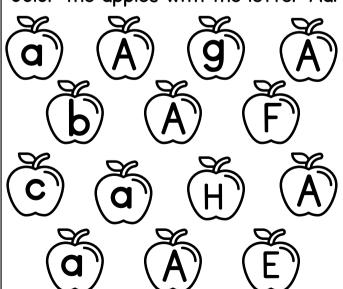

## The Letter A

Match the uppercase A with its lowercase.

4

a

d

Trace the words apple. Then color the apple.

Color the apples with the letter Aa.

Write the letter A.