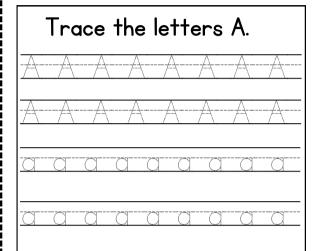

## **LETTER DOT MAT**

Directions: Use a bingo dabber or crayon to dot or color the circles to fill in the lowercase letter a.

Name: TRACE THE UPPERCASE

| Name: |    |    |    |    |    |    |    |    |   |
|-------|----|----|----|----|----|----|----|----|---|
| 1     | RA | CE | Th | HE | LO | WE | RC | AS | E |
|       |    |    |    | C  | ٦. |    |    |    |   |
|       |    |    |    |    |    |    |    |    |   |
|       |    |    |    |    |    |    |    |    |   |
|       |    |    |    |    |    |    |    |    |   |
|       |    |    |    |    |    |    |    |    |   |
|       |    |    |    |    |    |    |    |    |   |
|       |    |    |    |    |    |    |    |    |   |
|       |    |    |    |    |    |    |    |    |   |
|       |    |    |    |    |    |    |    |    |   |

Name: TRACE THE UPPERCASE

| Name: |
|-------|
|-------|