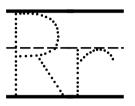

|--------------|----|----|----|-----|-----|-----|---|
| T            | RA | CE | Th |     | LET | ΓTE | R |
|              |    |    |    | Rr. |     |     |   |
|              |    |    |    |     |     |     |   |
| ~~~~         |    |    |    |     |     |     |   |
|              |    |    |    |     |     |     |   |
|              |    |    |    |     |     |     |   |
|              |    |    |    |     |     |     |   |
| , <u>-</u> - |    |    |    |     |     |     |   |

(alearngrowaspire.com

Name: TRACE THE LETTER R.

# TRACE THE LETTER



### MINDFUL COLORING

Directions: Color the letters Rr using the colors of the rainbow.



| N  | 'n'n | ~ a. |
|----|------|------|
| IN | an   | re'  |

### **LETTER DAB A DOT!**

Directions: Use a bingo dabber to dot all the letters Rr.



is for rain.





R



U

G



R)

 ${f R}$ 



r

R

R

r

r

r

R

R

S

### THE LETTER R

Directions: Color the uppercase R purple and the lowercase r red.



is for rainbow.



Name: Directions: Read and color the things that begin with the letter Rr. is for

Name: Directions: Read and color the things that begin with the letter Rr. **o**(**D**)