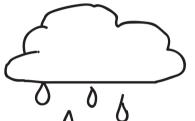

### **LETTER DAB A DOT!**

Directions: Use a bingo dabber to dot all the letters Rr.

is for rain.

R

U

G

R)

 ${f R}$ 

### THE LETTER R

Directions: Color the uppercase R purple and the lowercase r red.

is for rainbow.

Name: Directions: Read and color the things that begin with the letter Rr. is for

Name: Directions: Read and color the things that begin with the letter Rr. **o**(**D**)