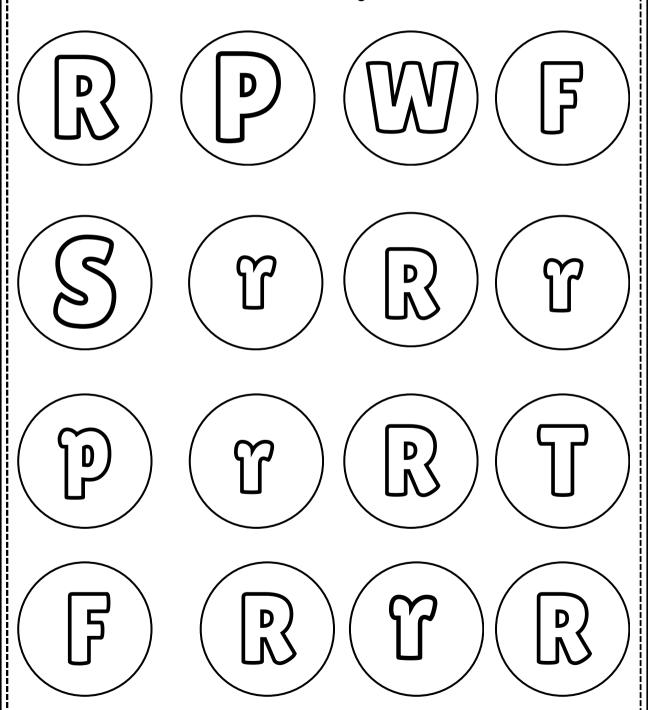

### **LETTER DAB A DOT!**

Directions: Use a bingo dabber to dot all the letters Rr.

is for rain.

R

U

G

R)

 ${f R}$ 

r

R

R

r

r

r

R

R