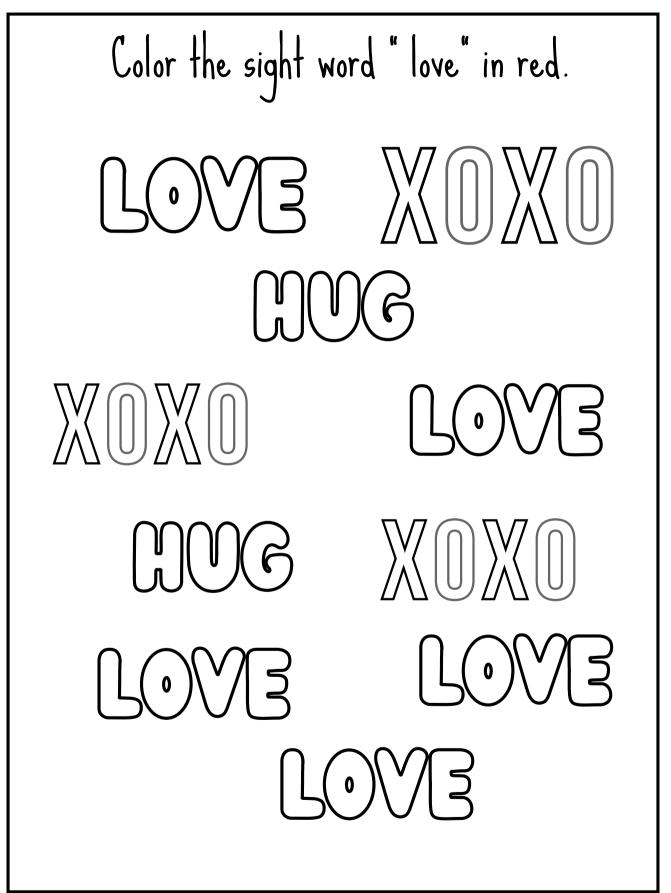

© Learn Grow Aspire By Anna K

Color the sight words: Cupid" in blue, Love" in red and ➡ "Hug" in purple. 0 D ฐ 0 )) D 0)

© Learn Grow Aspire By Anna K

© Learn Grow Aspire By Anna K

© Learn Grow Aspire By Anna K