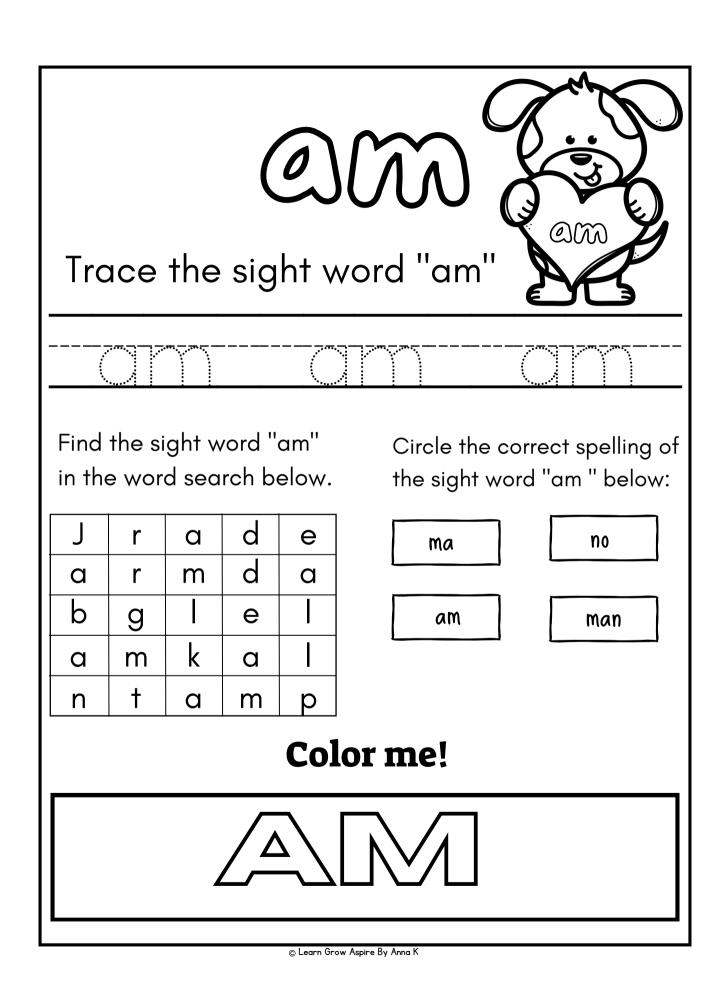

| Trace the word am. Then practice writing it. |          |  |  |  |  |  |
|----------------------------------------------|----------|--|--|--|--|--|
| <u>a</u> v                                   | <u>n</u> |  |  |  |  |  |
|                                              |          |  |  |  |  |  |
| Now practice writing the word 'am.'          |          |  |  |  |  |  |
|                                              |          |  |  |  |  |  |
|                                              |          |  |  |  |  |  |
|                                              |          |  |  |  |  |  |
|                                              |          |  |  |  |  |  |