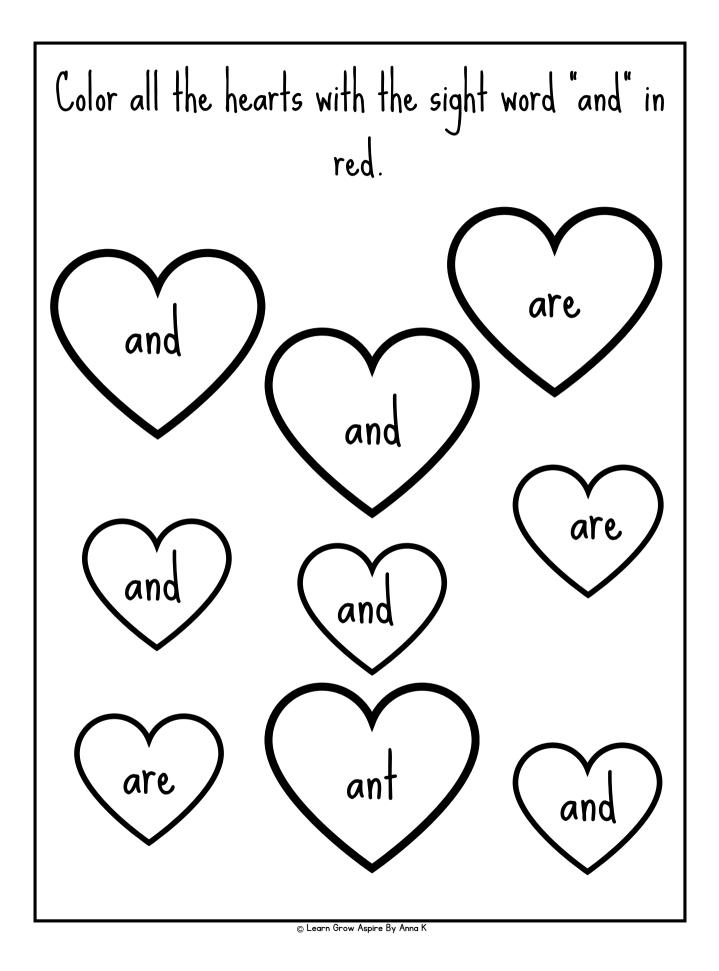

terms of use please get in touch with me at anna@learngrowaspire.com

Cliparts from:





Canva

Subscribe to my email list to be notified when I add new resources and receive FREE exclusive printables and more!

xox anna 🗨

#### Keep The Learning Going!

Grab a free 30-day trial to one of the leading learning apps for preschoolers and kindergarteners.

It's packed with fun, interactive lessons that will keep your kids engaged while learning key skills in math, reading, and more.

<u>Click here to start your free trial today!</u>

If the app is not helpful to your child you can always unsubscribe before your 30day trial is up and you won't be charged.

(Note: This is an affiliate link, which helps support the creation of more free resources like this one. Thank you for your support!)











© Learn Grow Aspire By Anna K









Color the sight words: Cupid" in blue, Love" in red and ➡ "Hug" in purple. 0 D ฐ 0 )) D 0)



© Learn Grow Aspire By Anna K



















© Learn Grow Aspire By Anna K



© Learn Grow Aspire By Anna K



© Learn Grow Aspire By Anna K



© Learn Grow Aspire By Anna K



| Trace      | e the wo | rd are. The | en pract | ice writi | ing it. |
|------------|----------|-------------|----------|-----------|---------|
| <i>a</i> 1 | r e      |             |          |           | ·       |
|            |          |             |          |           |         |
| No         | w pract  | ice writing | the wor  | rd 'are.' |         |
|            |          |             |          |           |         |
|            |          |             |