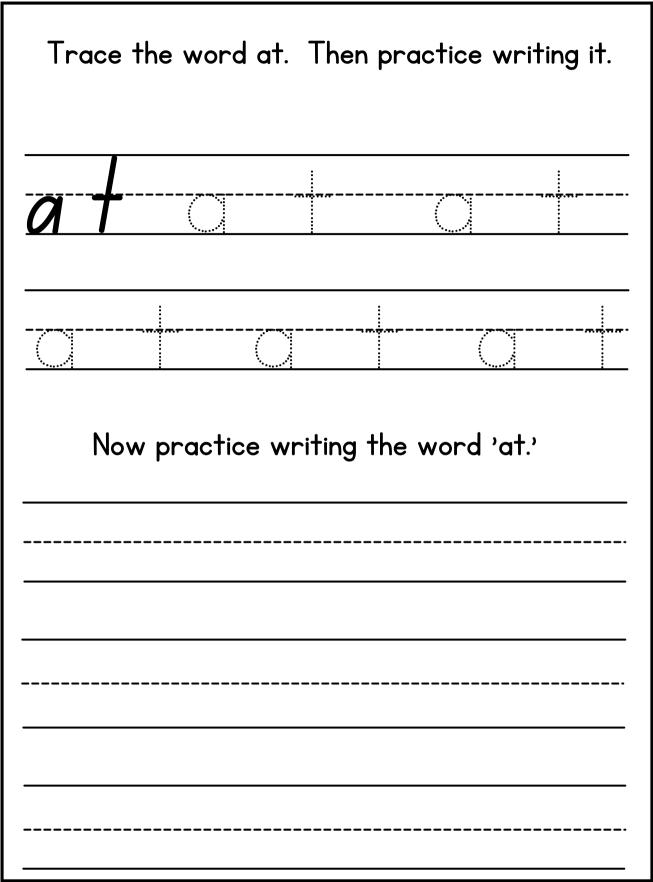

| Tra | Trace the word as. Then practice writing it. |           |             |            |  |  |  |
|-----|----------------------------------------------|-----------|-------------|------------|--|--|--|
| 03  | Ŝ                                            |           |             |            |  |  |  |
|     | $\sim$                                       |           |             |            |  |  |  |
|     | Now prac                                     | ctice wri | iting the v | word 'as.' |  |  |  |