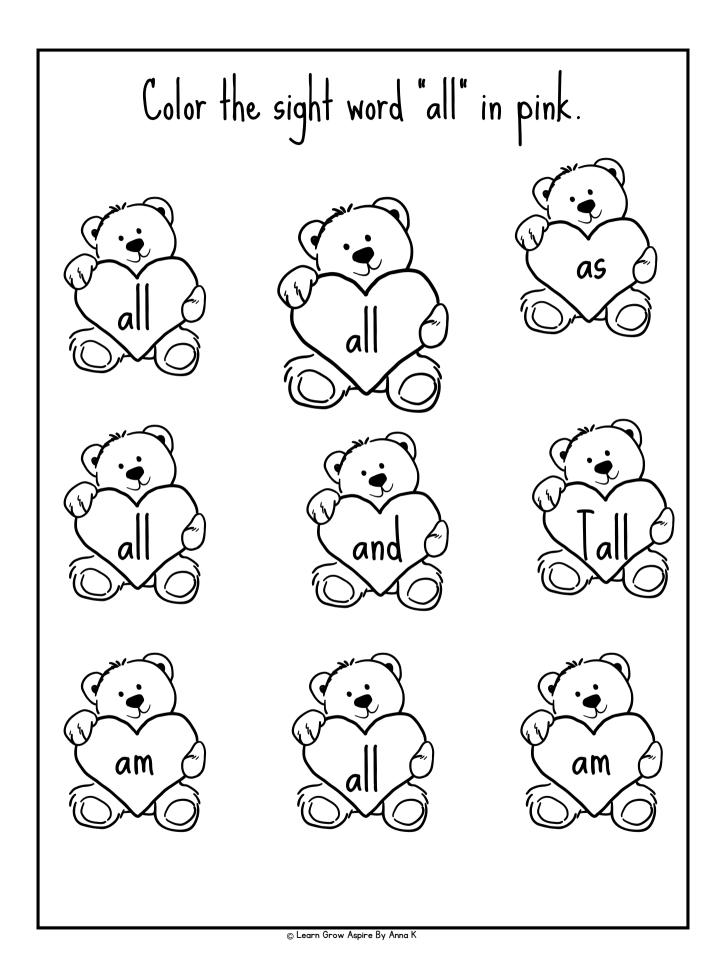

at anna@learngrowaspire.com

Cliparts from:





Canva

Subscribe to my email list to be notified when I add new resources and receive FREE exclusive printables and more!

xox anna 🗨

#### Keep The Learning Going!

Grab a free 30-day trial to one of the leading learning apps for preschoolers and kindergarteners.

It's packed with fun, interactive lessons that will keep your kids engaged while learning key skills in math, reading, and more.

<u>Click here to start your free trial today!</u>

If the app is not helpful to your child you can always unsubscribe before your 30day trial is up and you won't be charged.

(Note: This is an affiliate link, which helps support the creation of more free resources like this one. Thank you for your support!)











© Learn Grow Aspire By Anna K









Color the sight words: Cupid" in blue, Love" in red and ➡ "Hug" in purple. 0 D ฐ 0 )) D 0)



© Learn Grow Aspire By Anna K



















© Learn Grow Aspire By Anna K



© Learn Grow Aspire By Anna K



© Learn Grow Aspire By Anna K



© Learn Grow Aspire By Anna K



| Trace      | e the wo | rd are. The | en pract | ice writi | ing it. |
|------------|----------|-------------|----------|-----------|---------|
| <i>a</i> 1 | r e      |             |          |           | ·       |
|            |          |             |          |           |         |
| No         | w pract  | ice writing | the wor  | rd 'are.' |         |
|            |          |             |          |           |         |
|            |          |             |          |           |         |
|