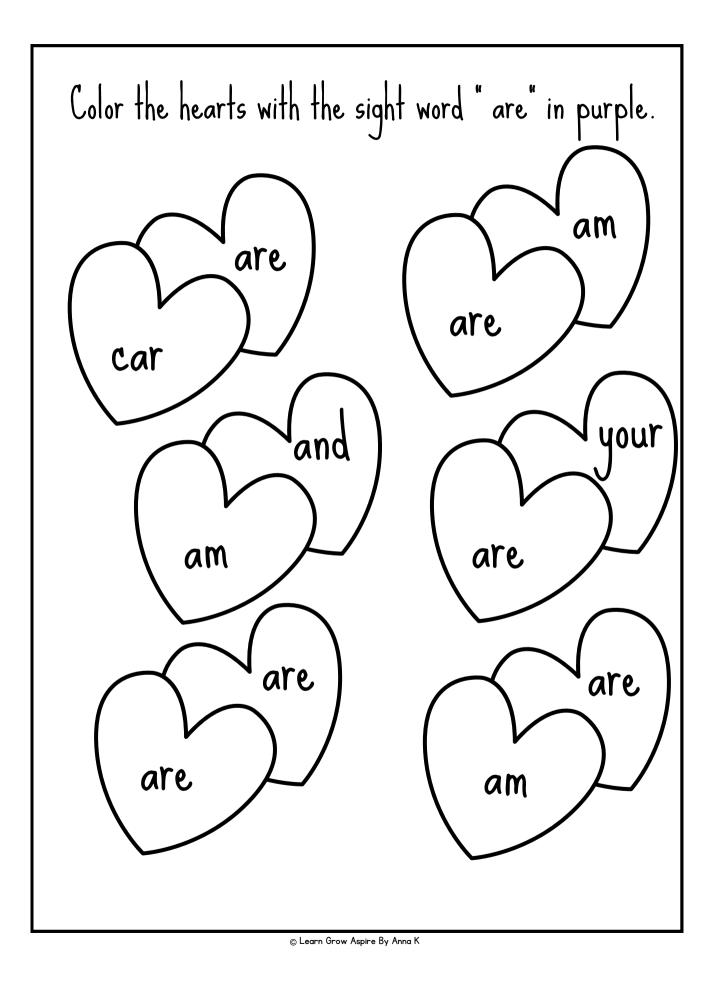

rms of use please get in touch with me at anna@learngrowaspire.com

Cliparts from:





Canva

Subscribe to my email list to be notified when I add new resources and receive FREE exclusive printables and more!

xox anna 🗨

#### Keep The Learning Going!

Grab a free 30-day trial to one of the leading learning apps for preschoolers and kindergarteners.

It's packed with fun, interactive lessons that will keep your kids engaged while learning key skills in math, reading, and more.

<u>Click here to start your free trial today!</u>

If the app is not helpful to your child you can always unsubscribe before your 30day trial is up and you won't be charged.

(Note: This is an affiliate link, which helps support the creation of more free resources like this one. Thank you for your support!)











© Learn Grow Aspire By Anna K









Color the sight words: Cupid" in blue, Love" in red and ➡ "Hug" in purple. 0 D ฐ 0 )) D 0)



© Learn Grow Aspire By Anna K



















© Learn Grow Aspire By Anna K



© Learn Grow Aspire By Anna K



© Learn Grow Aspire By Anna K



© Learn Grow Aspire By Anna K



| Trace      | e the wo | rd are. The | en pract | ice writi | ing it. |
|------------|----------|-------------|----------|-----------|---------|
| <i>a</i> 1 | r e      |             |          |           | ·       |
|            |          |             |          |           |         |
| No         | w pract  | ice writing | the wor  | rd 'are.' |         |
|            |          |             |          |           |         |
|            |          |             |