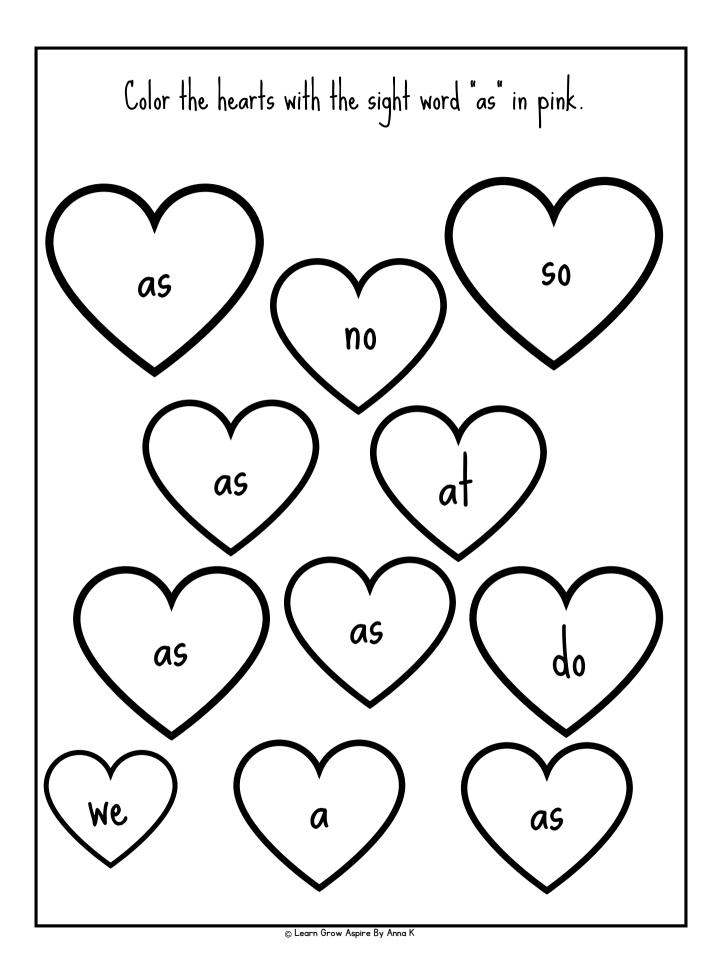

e at anna@learngrowaspire.com

Cliparts from:





Canva

Subscribe to my email list to be notified when I add new resources and receive FREE exclusive printables and more!

xox anna 🗨

#### Keep The Learning Going!

Grab a free 30-day trial to one of the leading learning apps for preschoolers and kindergarteners.

It's packed with fun, interactive lessons that will keep your kids engaged while learning key skills in math, reading, and more.

<u>Click here to start your free trial today!</u>

If the app is not helpful to your child you can always unsubscribe before your 30day trial is up and you won't be charged.

(Note: This is an affiliate link, which helps support the creation of more free resources like this one. Thank you for your support!)











© Learn Grow Aspire By Anna K









Color the sight words: Cupid" in blue, Love" in red and ➡ "Hug" in purple. 0 D ฐ 0 )) D 0)



© Learn Grow Aspire By Anna K



















© Learn Grow Aspire By Anna K



© Learn Grow Aspire By Anna K



© Learn Grow Aspire By Anna K



© Learn Grow Aspire By Anna K



| Trace      | e the wo | rd are. The | en pract | ice writi | ing it. |
|------------|----------|-------------|----------|-----------|---------|
| <i>a</i> 1 | r e      |             |          |           | ·       |
|            |          |             |          |           |         |
| No         | w pract  | ice writing | the wor  | rd 'are.' |         |
|            |          |             |          |           |         |
|            |          |             |          |           |         |
|