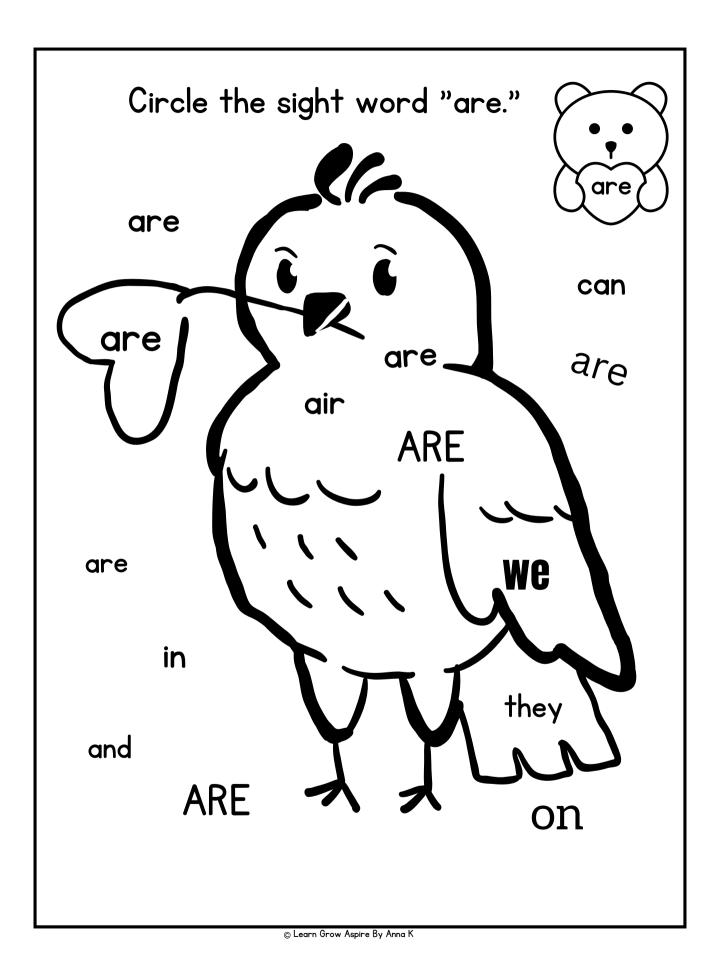

lusive printables and more!

xox anna 🗨

#### Keep The Learning Going!

Grab a free 30-day trial to one of the leading learning apps for preschoolers and kindergarteners.

It's packed with fun, interactive lessons that will keep your kids engaged while learning key skills in math, reading, and more.

<u>Click here to start your free trial today!</u>

If the app is not helpful to your child you can always unsubscribe before your 30day trial is up and you won't be charged.

(Note: This is an affiliate link, which helps support the creation of more free resources like this one. Thank you for your support!)











© Learn Grow Aspire By Anna K









Color the sight words: Cupid" in blue, Love" in red and ➡ "Hug" in purple. 0 D ฐ 0 )) D 0)



© Learn Grow Aspire By Anna K



















© Learn Grow Aspire By Anna K



© Learn Grow Aspire By Anna K



© Learn Grow Aspire By Anna K



© Learn Grow Aspire By Anna K



| Trace      | e the wo | rd are. The | en pract | ice writi | ing it. |
|------------|----------|-------------|----------|-----------|---------|
| <i>a</i> 1 | r e      |             |          |           | ·       |
|            |          |             |          |           |         |
| No         | w pract  | ice writing | the wor  | rd 'are.' |         |
|            |          |             |          |           |         |
|            |          |             |          |           |         |
|            |          |             |          |           |         |
|            |          |             |          |           |         |

| Trac