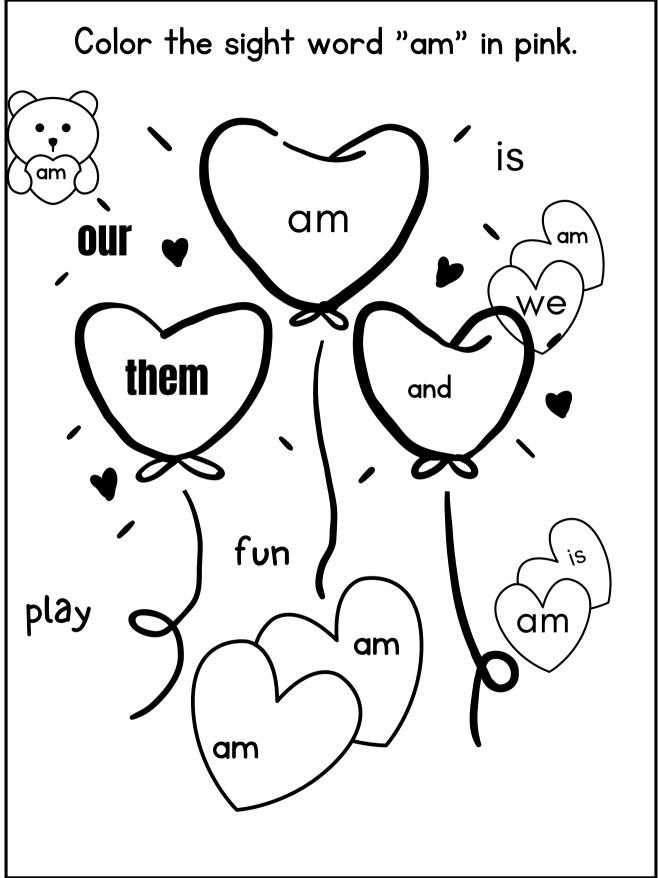

sive printables and more!

xox anna 🗨

#### Keep The Learning Going!

Grab a free 30-day trial to one of the leading learning apps for preschoolers and kindergarteners.

It's packed with fun, interactive lessons that will keep your kids engaged while learning key skills in math, reading, and more.

<u>Click here to start your free trial today!</u>

If the app is not helpful to your child you can always unsubscribe before your 30day trial is up and you won't be charged.

(Note: This is an affiliate link, which helps support the creation of more free resources like this one. Thank you for your support!)











© Learn Grow Aspire By Anna K









Color the sight words: Cupid" in blue, Love" in red and ➡ "Hug" in purple. 0 D ฐ 0 )) D 0)



© Learn Grow Aspire By Anna K



















© Learn Grow Aspire By Anna K



© Learn Grow Aspire By Anna K



© Learn Grow Aspire By Anna K



© Learn Grow Aspire By Anna K



| Trace      | e the wo | rd are. The | en pract | ice writi | ing it. |
|------------|----------|-------------|----------|-----------|---------|
| <i>a</i> 1 | r e      |             |          |           | ·       |
|            |          |             |          |           |         |
| No         | w pract  | ice writing | the wor  | rd 'are.' |         |
|            |          |             |          |           |         |
|            |          |             |          |           |         |
|            |          |             |          |           |         |
|            |          |             |          |           |         |

| Trace