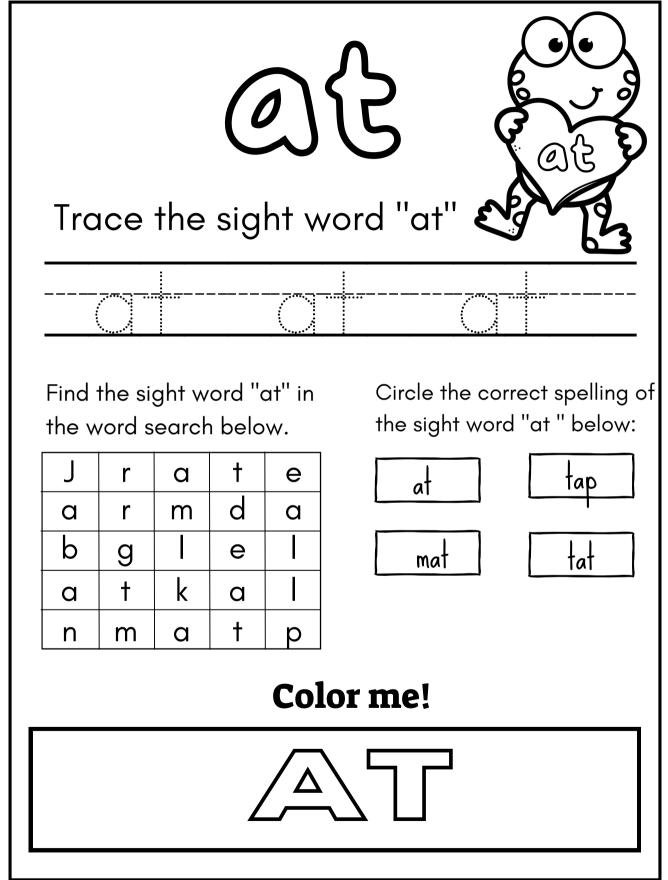

e FREE exclusive printables and more!

xox anna 🗨

#### Keep The Learning Going!

Grab a free 30-day trial to one of the leading learning apps for preschoolers and kindergarteners.

It's packed with fun, interactive lessons that will keep your kids engaged while learning key skills in math, reading, and more.

<u>Click here to start your free trial today!</u>

If the app is not helpful to your child you can always unsubscribe before your 30day trial is up and you won't be charged.

(Note: This is an affiliate link, which helps support the creation of more free resources like this one. Thank you for your support!)











© Learn Grow Aspire By Anna K









Color the sight words: Cupid" in blue, Love" in red and ➡ "Hug" in purple. 0 D ฐ 0 )) D 0)



© Learn Grow Aspire By Anna K



















© Learn Grow Aspire By Anna K



© Learn Grow Aspire By Anna K



© Learn Grow Aspire By Anna K



© Learn Grow Aspire By Anna K



| Trace      | e the wo | rd are. The | en pract | ice writi | ing it. |
|------------|----------|-------------|----------|-----------|---------|
| <i>a</i> 1 | r e      |             |          |           | ·       |
|            |          |             |          |           |         |
| No         | w pract  | ice writing | the wor  | rd 'are.' |         |
|            |          |             |          |           |         |
|            |          |             |          |           |         |
|            |          |             |          |           |         |
|            |          |             |          |           |