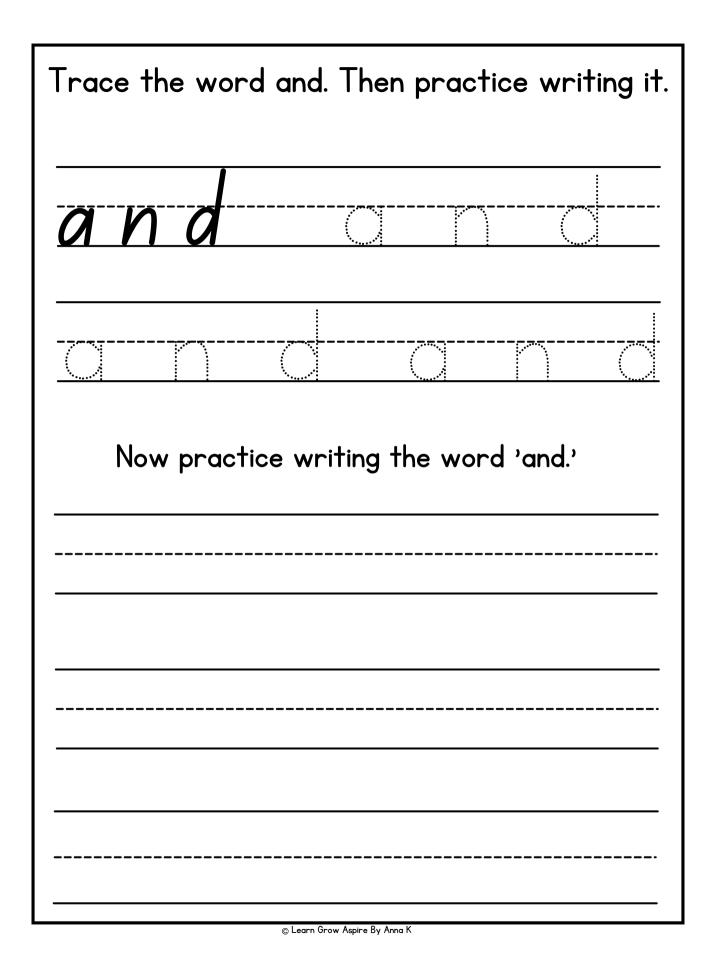

or preschoolers and kindergarteners.

It's packed with fun, interactive lessons that will keep your kids engaged while learning key skills in math, reading, and more.

<u>Click here to start your free trial today!</u>

If the app is not helpful to your child you can always unsubscribe before your 30day trial is up and you won't be charged.

(Note: This is an affiliate link, which helps support the creation of more free resources like this one. Thank you for your support!)











© Learn Grow Aspire By Anna K









Color the sight words: Cupid" in blue, Love" in red and ➡ "Hug" in purple. 0 D ฐ 0 )) D 0)



© Learn Grow Aspire By Anna K



















© Learn Grow Aspire By Anna K



© Learn Grow Aspire By Anna K



© Learn Grow Aspire By Anna K



© Learn Grow Aspire By Anna K



| Trace      | e the wo | rd are. The | en pract | ice writi | ing it. |
|------------|----------|-------------|----------|-----------|---------|
| <i>a</i> 1 | r e      |             |          |           | ·       |
|            |          |             |          |           |         |
| No         | w pract  | ice writing | the wor  | rd 'are.' |         |
|            |          |             |          |           |         |
|            |          |             |          |           |         |
|            |          |             |          |           |         |
|            |          |             |          |           |         |

| Trace the word am. Then practice writing it. |          |  |  |  |  |  |
|----------------------------------------------|----------|--|--|