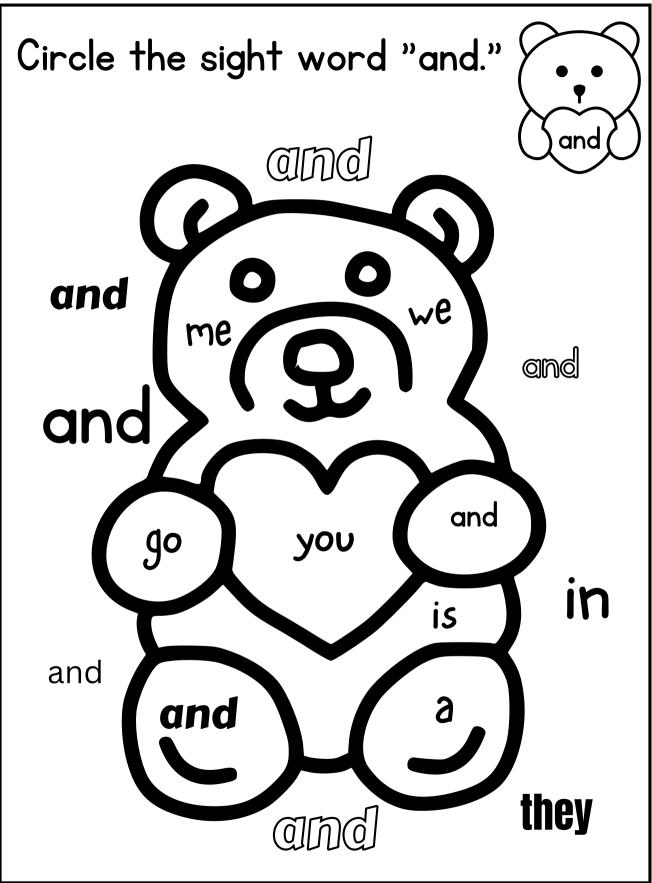

xclusive printables and more!

xox anna 🗨

#### Keep The Learning Going!

Grab a free 30-day trial to one of the leading learning apps for preschoolers and kindergarteners.

It's packed with fun, interactive lessons that will keep your kids engaged while learning key skills in math, reading, and more.

<u>Click here to start your free trial today!</u>

If the app is not helpful to your child you can always unsubscribe before your 30day trial is up and you won't be charged.

(Note: This is an affiliate link, which helps support the creation of more free resources like this one. Thank you for your support!)











© Learn Grow Aspire By Anna K









Color the sight words: Cupid" in blue, Love" in red and ➡ "Hug" in purple. 0 D ฐ 0 )) D 0)



© Learn Grow Aspire By Anna K



















© Learn Grow Aspire By Anna K



© Learn Grow Aspire By Anna K



© Learn Grow Aspire By Anna K



© Learn Grow Aspire By Anna K



| Trace      | e the wo | rd are. The | en pract | ice writi | ing it. |
|------------|----------|-------------|----------|-----------|---------|
| <i>a</i> 1 | r e      |             |          |           | ·       |
|            |          |             |          |           |         |
| No         | w pract  | ice writing | the wor  | rd 'are.' |         |
|            |          |             |          |           |         |
|            |          |             |          |           |         |
|            |          |             |          |           |         |
|            |          |             |          |           |         |

| Tr