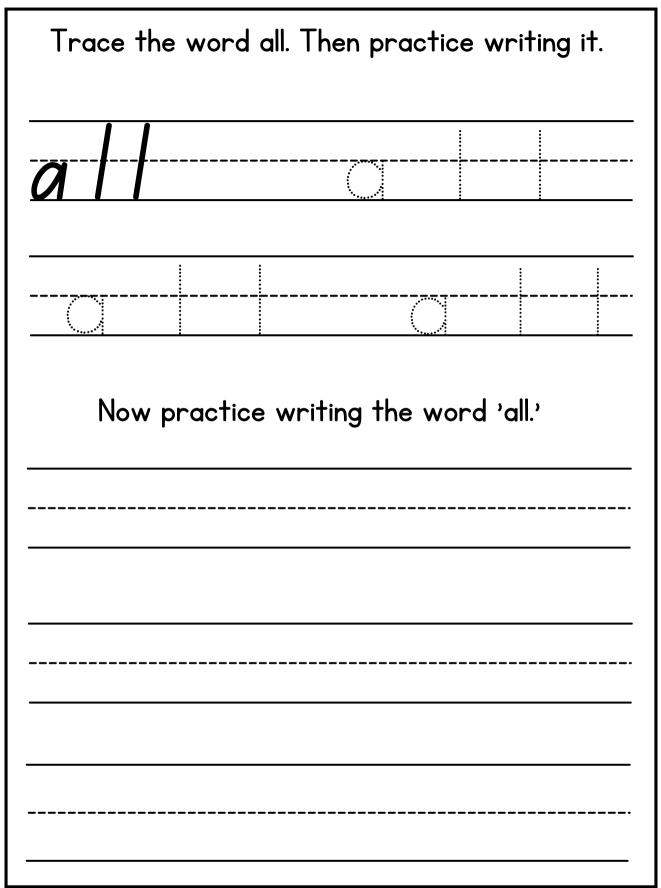

© Learn Grow Aspire By Anna K

Color the sight words: Cupid" in blue, Love" in red and ➡ "Hug" in purple. 0 D ฐ 0 )) D 0)

© Learn Grow Aspire By Anna K

© Learn Grow Aspire By Anna K

© Learn Grow Aspire By Anna K