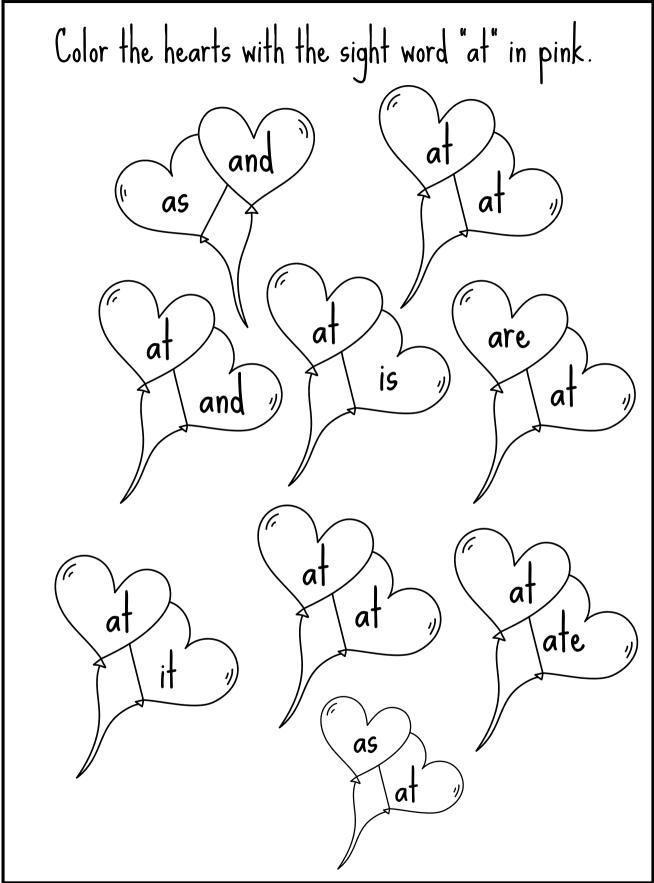

s of use please get in touch with me at anna@learngrowaspire.com

Cliparts from:





Canva

Subscribe to my email list to be notified when I add new resources and receive FREE exclusive printables and more!

xox anna 🗨

#### Keep The Learning Going!

Grab a free 30-day trial to one of the leading learning apps for preschoolers and kindergarteners.

It's packed with fun, interactive lessons that will keep your kids engaged while learning key skills in math, reading, and more.

<u>Click here to start your free trial today!</u>

If the app is not helpful to your child you can always unsubscribe before your 30day trial is up and you won't be charged.

(Note: This is an affiliate link, which helps support the creation of more free resources like this one. Thank you for your support!)











© Learn Grow Aspire By Anna K









Color the sight words: Cupid" in blue, Love" in red and ➡ "Hug" in purple. 0 D ฐ 0 )) D 0)



© Learn Grow Aspire By Anna K



















© Learn Grow Aspire By Anna K



© Learn Grow Aspire By Anna K



© Learn Grow Aspire By Anna K



© Learn Grow Aspire By Anna K



| Trace      | e the wo | rd are. The | en pract | ice writi | ing it. |
|------------|----------|-------------|----------|-----------|---------|
| <i>a</i> 1 | r e      |             |          |           | ·       |
|            |          |             |          |           |         |
| No         | w pract  | ice writing | the wor  | rd 'are.' |         |
|            |          |             |          |           |         |
|            |          |             |