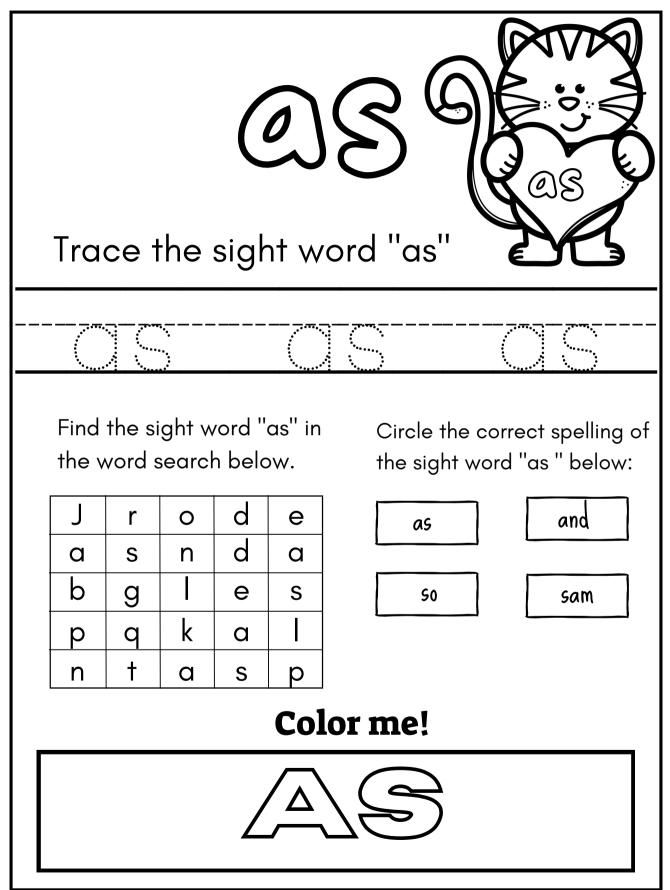

| Tra | Trace the word as. Then practice writing it. |           |             |            |  |  |  |
|-----|----------------------------------------------|-----------|-------------|------------|--|--|--|
| 03  | Ŝ                                            |           |             |            |  |  |  |
|     | $\sim$                                       |           |             |            |  |  |  |
|     | Now prac                                     | ctice wri | iting the v | word 'as.' |  |  |  |