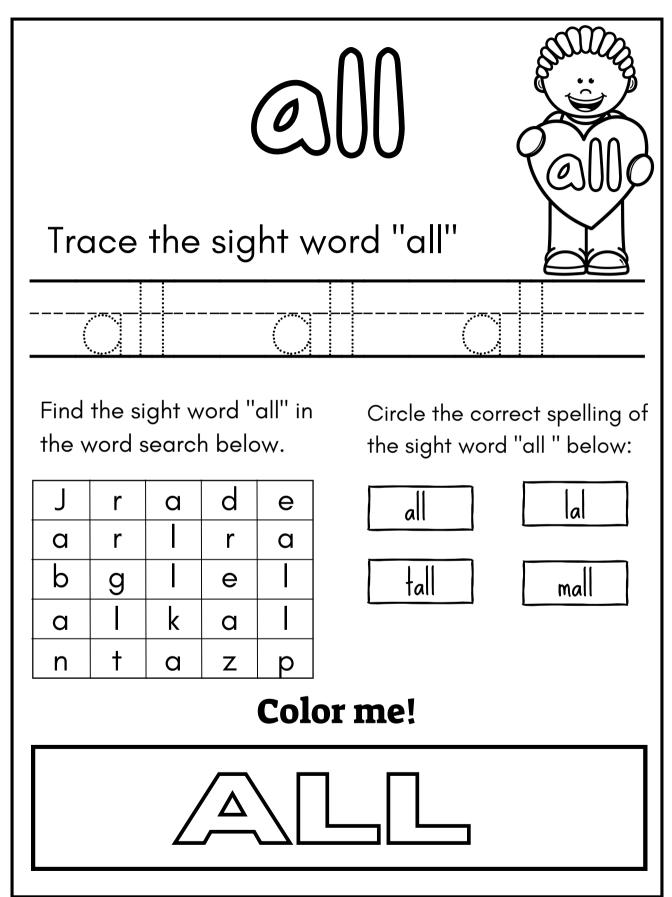

exclusive printables and more!

xox anna 🗨

#### Keep The Learning Going!

Grab a free 30-day trial to one of the leading learning apps for preschoolers and kindergarteners.

It's packed with fun, interactive lessons that will keep your kids engaged while learning key skills in math, reading, and more.

<u>Click here to start your free trial today!</u>

If the app is not helpful to your child you can always unsubscribe before your 30day trial is up and you won't be charged.

(Note: This is an affiliate link, which helps support the creation of more free resources like this one. Thank you for your support!)











© Learn Grow Aspire By Anna K









Color the sight words: Cupid" in blue, Love" in red and ➡ "Hug" in purple. 0 D ฐ 0 )) D 0)



© Learn Grow Aspire By Anna K



















© Learn Grow Aspire By Anna K



© Learn Grow Aspire By Anna K



© Learn Grow Aspire By Anna K



© Learn Grow Aspire By Anna K



| Trace      | e the wo | rd are. The | en pract | ice writi | ing it. |
|------------|----------|-------------|----------|-----------|---------|
| <i>a</i> 1 | r e      |             |          |           | ·       |
|            |          |             |          |           |         |
| No         | w pract  | ice writing | the wor  | rd 'are.' |         |
|            |          |             |          |           |         |
|            |          |             |          |           |         |
|            |          |             |          |           |         |
|            |          |             |          |           |         |

|