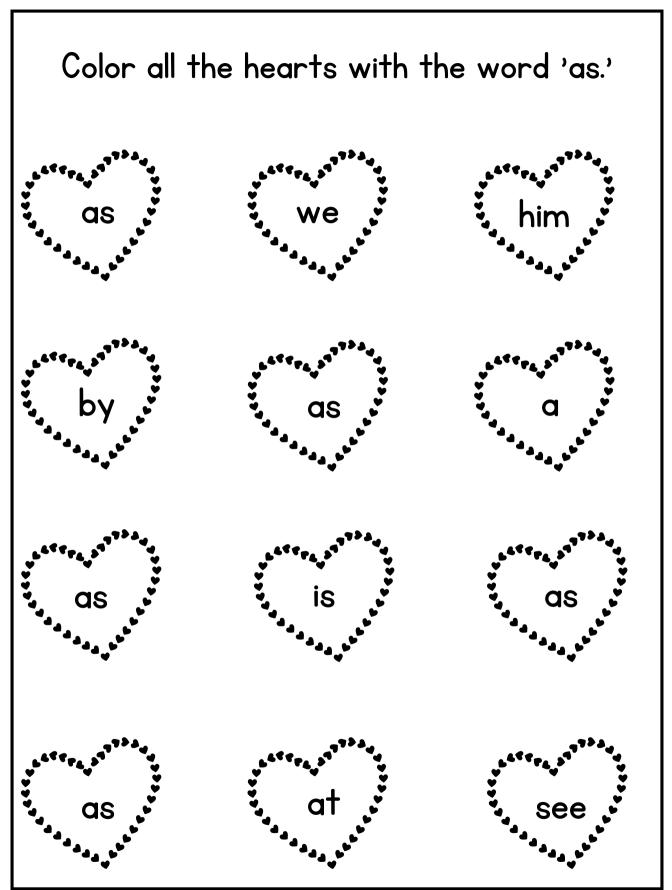

| Tra | Trace the word as. Then practice writing it. |           |             |            |  |  |  |
|-----|----------------------------------------------|-----------|-------------|------------|--|--|--|
| 03  | Ŝ                                            |           |             |            |  |  |  |
|     | $\sim$                                       |           |             |            |  |  |  |
|     | Now prac                                     | ctice wri | iting the v | word 'as.' |  |  |  |