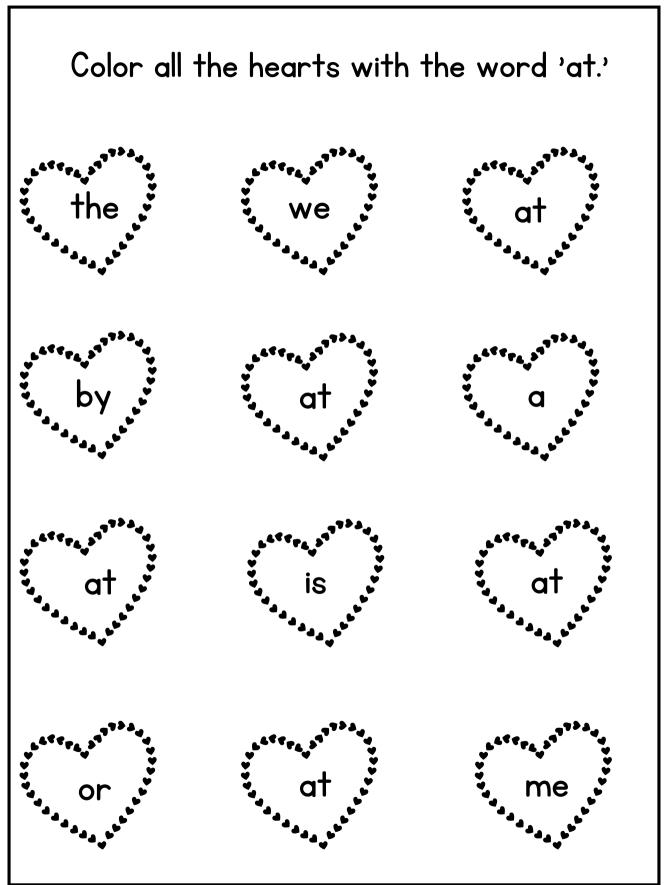

na 🗨

#### Keep The Learning Going!

Grab a free 30-day trial to one of the leading learning apps for preschoolers and kindergarteners.

It's packed with fun, interactive lessons that will keep your kids engaged while learning key skills in math, reading, and more.

<u>Click here to start your free trial today!</u>

If the app is not helpful to your child you can always unsubscribe before your 30day trial is up and you won't be charged.

(Note: This is an affiliate link, which helps support the creation of more free resources like this one. Thank you for your support!)











© Learn Grow Aspire By Anna K









Color the sight words: Cupid" in blue, Love" in red and ➡ "Hug" in purple. 0 D ฐ 0 )) D 0)



© Learn Grow Aspire By Anna K



















© Learn Grow Aspire By Anna K



© Learn Grow Aspire By Anna K



© Learn Grow Aspire By Anna K



© Learn Grow Aspire By Anna K



| Trace      | e the wo | rd are. The | en pract | ice writi | ing it. |
|------------|----------|-------------|----------|-----------|---------|
| <i>a</i> 1 | r e      |             |          |           | ·       |
|            |          |             |          |           |         |
| No         | w pract  | ice writing | the wor  | rd 'are.' |         |
|            |          |             |          |           |         |
|            |          |             |          |           |         |
|            |          |             |          |           |         |
|            |          |             |          |           |         |

| Trace the word am. Then practice writin