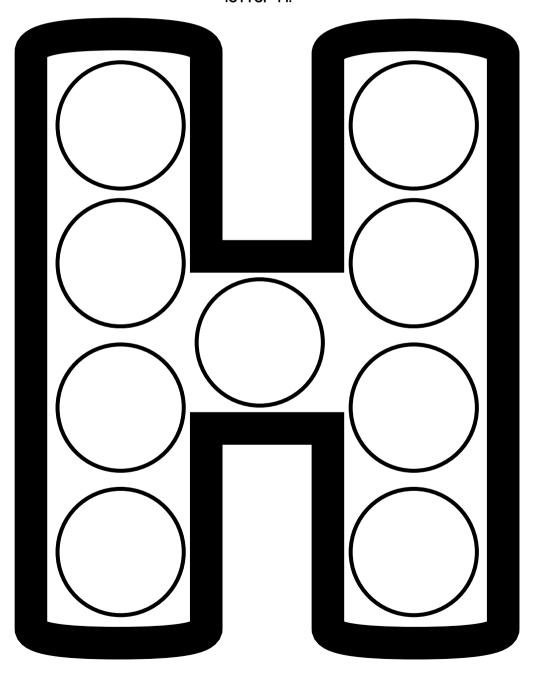

## **LETTER DOT MAT**

Directions: Use a bingo dabber to dot the circles to fill in the uppercase letter H.

Name: