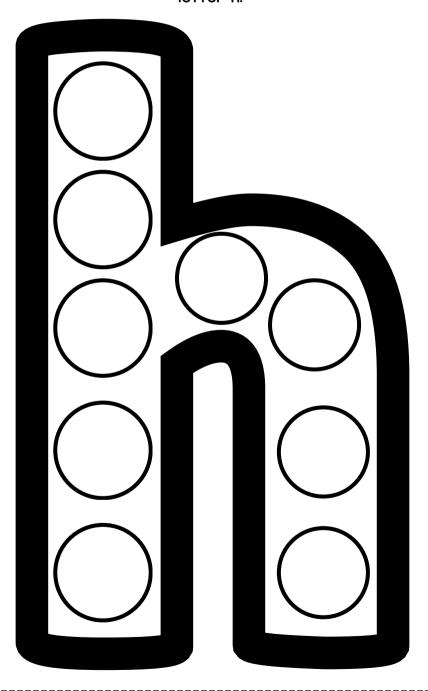

## **LETTER DOT MAT**

Directions: Use a bingo dabber to dot the circles to fill in the lowercase letter h.

Name: