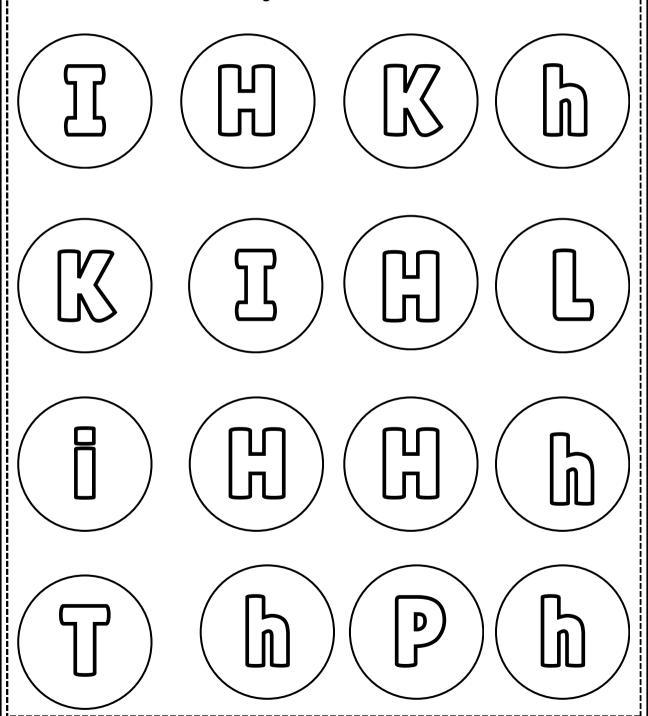

## **LETTER DAB A DOT!**

Directions: Use a bingo dabber to dot all the letters H.

| Name: |             |                   |          |     |     |             |
|-------|-------------|-------------------|----------|-----|-----|-------------|
| 1     | RA          | CE                | THE      | LE' | TTE | R           |
|       | . =         | <del>, = -,</del> | H        | 1   |     | <del></del> |
|       | <del></del> |                   |          |     |     |             |
|       |             |                   |          |     |     |             |
|       |             |                   |          |     |     |             |
|       |             |                   | <u> </u> |     |     |             |
|       |             |                   |          |     |     |             |
| <br>  |             |                   |          |     |     |             |
|       |             |                   | ·**      |     |     |             |
|       |             |                   |          |     |     |             |
|       | •••••       |                   |          |     |     |             |
|       |             |                   |          | ·   |     |             |
|       |             |                   |          |     |     |             |