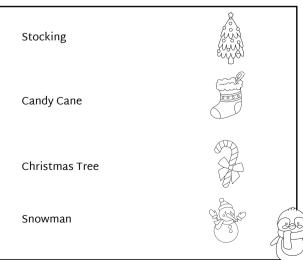

#### Christmas Word and Picture Matching

Draw a line to match the words to the picture.

Olearngrowaspire.com