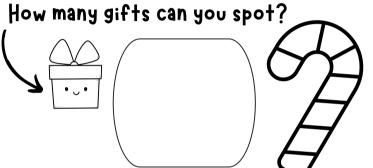

s?

Head on over to our blog to download these fun printables for FREE!





5 FREE CHRISTMAS WALL ART PRINTABLES



CHRISTMAS SCAVENGER HUNT PRINTABLE

Shop these super cute and meaningful Christmas treat tags from teachers to students.

Shop Treat Tags

## MERRYCHRISTMAS

### Can you unscramble these Christmas words?

NSOW LANEG

HLEGSI

LBEL

RLCOA

GJNELI

ATSNA

RTAS

CAROL ANGEL BELL STAR

SANTA SNOW SLEIGH JINGLE

#### Spot The Difference

Color the one that doesn't belong.























Can you help Santa find his way to the reindeer?





Draw a picture to match the word



CHRISTMAS STOCKING

#### **HOW MANY BELLS CAN YOU SPOT?**







#### Christmas Word and Picture Matching

Draw a line to match the words to the picture.



Olearngrowaspire.com

# TISTHE SEASON TO











Help the elf find her stocking.