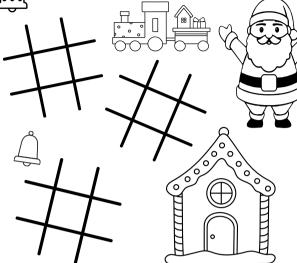

#### Christmas Word and Picture Matching

Draw a line to match the words to the picture.

Olearngrowaspire.com