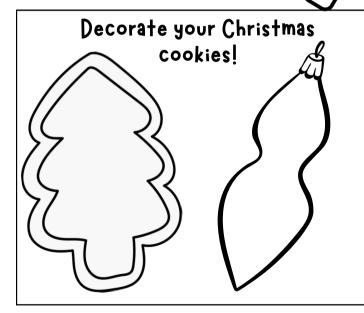

Head on over to our blog to download these fun printables for FREE!





5 FREE CHRISTMAS WALL ART PRINTABLES



CHRISTMAS SCAVENGER HUNT PRINTABLE

Shop these super cute and meaningful Christmas treat tags from teachers to students.

Shop Treat Tags

## MERRYCHRISTMAS

### Can you unscramble these Christmas words?

NSOW LANEG

HLEGSI

LBEL

RLCOA

GJNELI

ATSNA

RTAS

CAROL ANGEL BELL STAR

SANTA SNOW SLEIGH JINGLE

#### Spot The Difference

Color the one that doesn't belong.























Can you help Santa find his way to the reindeer?





Draw a picture to match the word



CHRISTMAS STOCKING

#### **HOW MANY BELLS CAN YOU SPOT?**







#### Christmas Word and Picture Matching

Draw a line to match the words to the picture.



Olearngrowaspire.com

# TISTHE SEASON TO











Help the elf find her stocking.